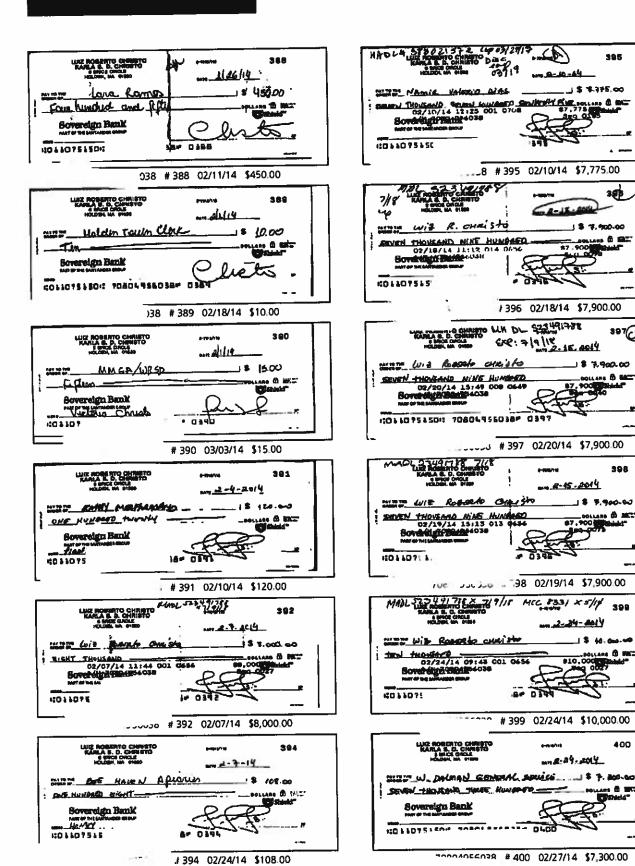

# Telexfree money claim

The money invested in the Telexfree Came from:

- 1- AAA Credit card (see other uploaded document)
  2/13/14- 10.000
  2/25/14- 10.000
- 2. Viso credit card. (See other uploaded 215/14\_ 20.000 document)
  314/14-12.000
- 3. Discover credit card: 55.000
- 4- Borrowed from a family member \$ 15 675
- 5 Seling of a car \$ 15000
- After the closing of the company