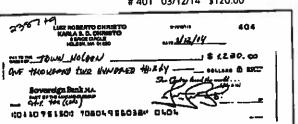

# Telexfree money claim

The money invested in the Telexfree Came from:

- 1- AAA Credit card (see other uploaded document)
  2/13/14- 10.000
  2/25/14- 10.000
- 2. Viso credit card. (See other uploaded 215/14\_ 20.000 document)
  314/14-12.000
- 3. Discover credit card: 55.000
- 4- Borrowed from a family member \$ 15 675
- 5 Seling of a car \$ 15000
- After the closing of the company