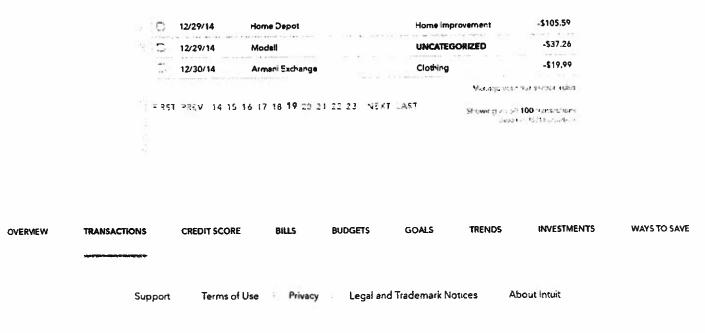

# Telexfree money claim

The money invested in the Telexfree Came from:

- 1- AAA Credit card (see other uploaded document)
  2/13/14- 10.000
  2/25/14- 10.000
- 2. Viso credit card. (See other uploaded 215/14\_ 20.000 document)
  314/14-12.000
- 3. Discover credit card: 55.000
- 4- Borrowed from a family member \$ 15 675
- 5 Seling of a car \$ 15000
- After the closing of the company