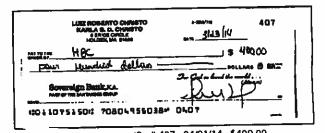

# Telexfree money claim

The money invested in the Telexfree Came from:

- 1- AAA Credit card (see other uploaded document)
  2/13/14- 10.000
  2/25/14- 10.000
- 2. Viso credit card. (See other uploaded 215/14\_ 20.000 document)
  314/14-12.000
- 3. Discover credit card: 55.000
- 4- Borrowed from a family member \$ 15 675
- 5 Seling of a car \$ 15000
- After the closing of the company