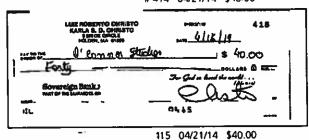

# Telexfree money claim

The money invested in the Telexfree Came from:

- 1- AAA Credit card (see other uploaded document)
  2/13/14- 10.000
  2/25/14- 10.000
- 2. Viso credit card. (See other uploaded 215/14\_ 20.000 document)
  314/14-12.000
- 3. Discover credit card: 55.000
- 4- Borrowed from a family member \$ 15 675
- 5 Seling of a car \$ 15000
- After the closing of the company