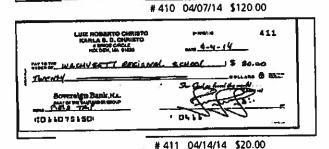

# Telexfree money claim

The money invested in the Telexfree Came from:

- 1- AAA Credit card (see other uploaded document)
  2/13/14- 10.000
  2/25/14- 10.000
- 2. Viso credit card. (See other uploaded 215/14\_ 20.000 document)
  314/14-12.000
- 3. Discover credit card: 55.000
- 4- Borrowed from a family member \$ 15 675
- 5 Seling of a car \$ 15000
- After the closing of the company