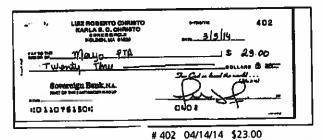

# Telexfree money claim

The money invested in the Telexfree Came from:

- 1- AAA Credit card (see other uploaded document)
  2/13/14- 10.000
  2/25/14- 10.000
- 2. Viso credit card. (See other uploaded 215/14\_ 20.000 document)
  314/14-12.000
- 3. Discover credit card: 55.000
- 4- Borrowed from a family member \$ 15 675
- 5 Seling of a car \$ 15000
- After the closing of the company