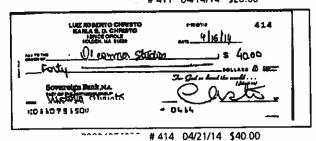

# Telexfree money claim

The money invested in the Telexfree Came from:

- 1- AAA Credit card (see other uploaded document)
  2/13/14- 10.000
  2/25/14- 10.000
- 2. Viso credit card. (See other uploaded 215/14\_ 20.000 document)
  314/14-12.000
- 3. Discover credit card: 55.000
- 4- Borrowed from a family member \$ 15 675
- 5 Seling of a car \$ 15000
- After the closing of the company