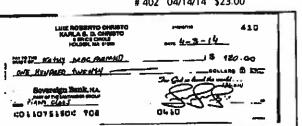

# Telexfree money claim

The money invested in the Telexfree Came from:

- 1- AAA Credit card (see other uploaded document)
  2/13/14- 10.000
  2/25/14- 10.000
- 2. Viso credit card. (See other uploaded 215/14\_ 20.000 document)
  314/14-12.000
- 3. Discover credit card: 55.000
- 4- Borrowed from a family member \$ 15 675
- 5 Seling of a car \$ 15000
- After the closing of the company