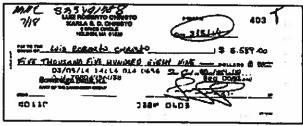

# Telexfree money claim

The money invested in the Telexfree Came from:

- 1- AAA Credit card (see other uploaded document)
  2/13/14- 10.000
  2/25/14- 10.000
- 2. Viso credit card. (See other uploaded 215/14\_ 20.000 document)
  314/14-12.000
- 3. Discover credit card: 55.000
- 4- Borrowed from a family member \$ 15 675
- 5 Seling of a car \$ 15000
- After the closing of the company