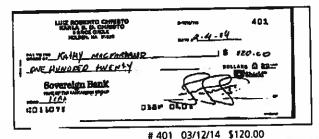

# Telexfree money claim

The money invested in the Telexfree Came from:

- 1- AAA Credit card (see other uploaded document)
  2/13/14- 10.000
  2/25/14- 10.000
- 2. Viso credit card. (See other uploaded 215/14\_ 20.000 document)
  314/14-12.000
- 3. Discover credit card: 55.000
- 4- Borrowed from a family member \$ 15 675
- 5 Seling of a car \$ 15000
- After the closing of the company