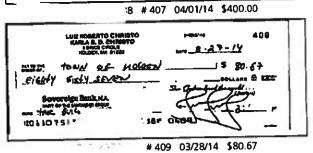

# Telexfree money claim

The money invested in the Telexfree Came from:

- 1- AAA Credit card (see other uploaded document)
  2/13/14- 10.000
  2/25/14- 10.000
- 2. Viso credit card. (See other uploaded 215/14\_ 20.000 document)
  314/14-12.000
- 3. Discover credit card: 55.000
- 4- Borrowed from a family member \$ 15 675
- 5 Seling of a car \$ 15000
- After the closing of the company