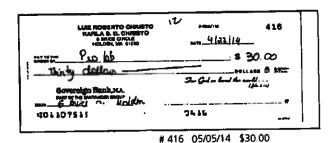

# Telexfree money claim

The money invested in the Telexfree Came from:

- 1- AAA Credit card (see other uploaded document)
  2/13/14- 10.000
  2/25/14- 10.000
- 2. Viso credit card. (See other uploaded 215/14\_ 20.000 document)
  314/14-12.000
- 3. Discover credit card: 55.000
- 4- Borrowed from a family member \$ 15 675
- 5 Seling of a car \$ 15000
- After the closing of the company