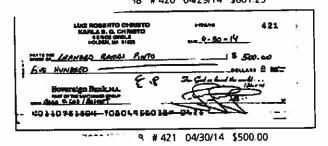

# Telexfree money claim

The money invested in the Telexfree Came from:

- 1- AAA Credit card (see other uploaded document)
  2/13/14- 10.000
  2/25/14- 10.000
- 2. Viso credit card. (See other uploaded 215/14\_ 20.000 document)
  314/14-12.000
- 3. Discover credit card: 55.000
- 4- Borrowed from a family member \$ 15 675
- 5 Seling of a car \$ 15000
- After the closing of the company