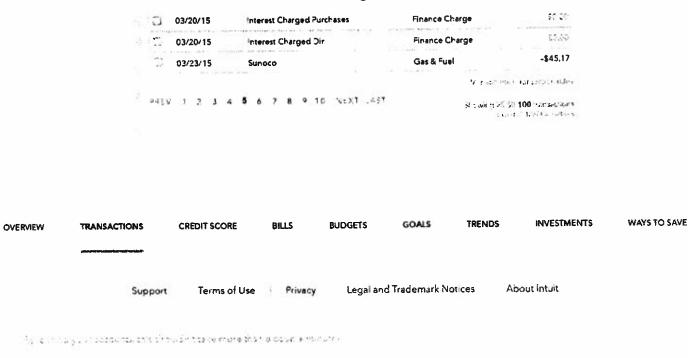

# Telexfree money claim

The money invested in the Telexfree Came from:

- 1- AAA Credit card (see other uploaded document)
  2/13/14- 10.000
  2/25/14- 10.000
- 2. Viso credit card. (See other uploaded 215/14\_ 20.000 document)
  314/14-12.000
- 3. Discover credit card: 55.000
- 4- Borrowed from a family member \$ 15 675
- 5 Seling of a car \$ 15000
- After the closing of the company