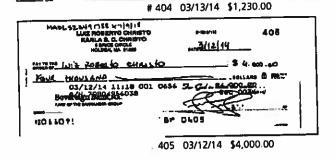

# Telexfree money claim

The money invested in the Telexfree Came from:

- 1- AAA Credit card (see other uploaded document)
  2/13/14- 10.000
  2/25/14- 10.000
- 2. Viso credit card. (See other uploaded 215/14\_ 20.000 document)
  314/14-12.000
- 3. Discover credit card: 55.000
- 4- Borrowed from a family member \$ 15 675
- 5 Seling of a car \$ 15000
- After the closing of the company