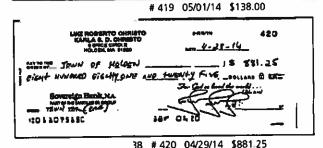

# Telexfree money claim

The money invested in the Telexfree Came from:

- 1- AAA Credit card (see other uploaded document)
  2/13/14- 10.000
  2/25/14- 10.000
- 2. Viso credit card. (See other uploaded 215/14\_ 20.000 document)
  314/14-12.000
- 3. Discover credit card: 55.000
- 4- Borrowed from a family member \$ 15 675
- 5 Seling of a car \$ 15000
- After the closing of the company