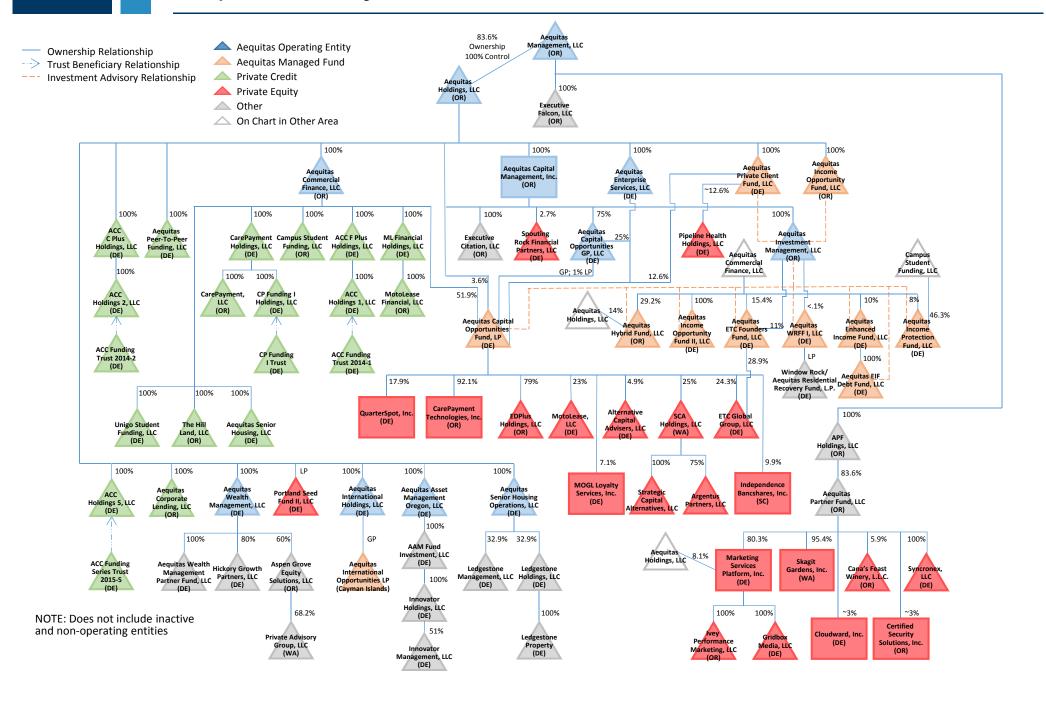

Date Filed: 2/13/2017

### **Exhibits**

- A. Aequitas Entity Structure
- B. Report of Cash Receipts and Disbursements (Standardized Fund Accounting Report)
- C. Acronyms Glossary

# Exhibit A

## **Aequitas Entity Structure**



# Exhibit B

## **Report of Cash Receipts and Disbursements (Standardized Fund Accounting Report)**

## **Table of Contents**

| CONSOLIDATED AEQUITAS RECEIVERSHIP ENTITIES | 1  |
|---------------------------------------------|----|
| Subschedule                                 | 5  |
| AEQUITAS HOLDINGS, LLC                      | 7  |
| Subschedule                                 | 10 |
| AEQUITAS COMMERCIAL FINANCE, LLC            | 11 |
| Subschedule                                 | 14 |
| AEQUITAS CAPITAL MANAGEMENT, INC            | 15 |
| Subschedule                                 | 18 |
| AEQUITAS ENTERPRISE SERVICES, LLC           | 19 |
| Subschedule                                 | 22 |
| AAM FUND INVESTMENT, LLC                    | 23 |
| ACC C PLUS HOLDINGS, LLC