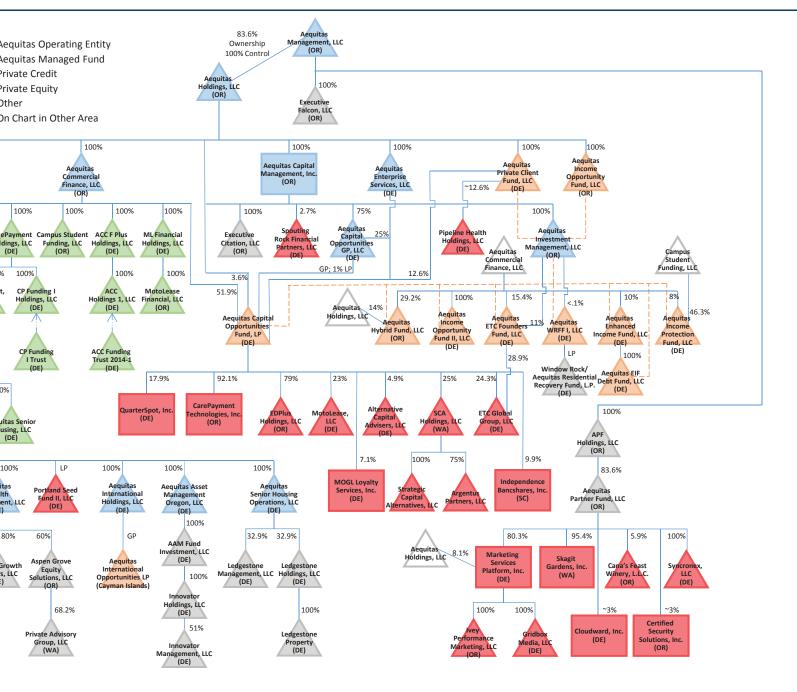

<u>Exhibits</u>

- A. Aequitas Entity Structure
- B. Report of Cash Receipts and Disbursements (Standardized Fund Accounting Report)
- C. Acronyms Glossary

# Exhibit A

# itas Entity Structure



# Exhibit B

## **Report of Cash Receipts and Disbursements (Standardized Fund Accounting Report)**

### **Table of Contents**

| CONSOLIDATED AEQUITAS RECEIVERSHIP ENTITIES      | 1  |
|--------------------------------------------------|----|
| Subschedule                                      | 4  |
| AEQUITAS HOLDINGS, LLC (AH)                      | 6  |
| Subschedule                                      | 9  |
| AEQUITAS COMMERCIAL FINANCE, LLC (ACF)           | 10 |
| Subschedule                                      | 13 |
| AEQUITAS CAPITAL MANAGEMENT, INC (ACM)           | 14 |
| Subschedule                                      | 17 |
| AEQUITAS ENTERPRISE SERVICES, LLC (AES)          | 18 |
| Subschedule                                      | 21 |
| AAM FUND INVESTMENT, LLC (AAMF