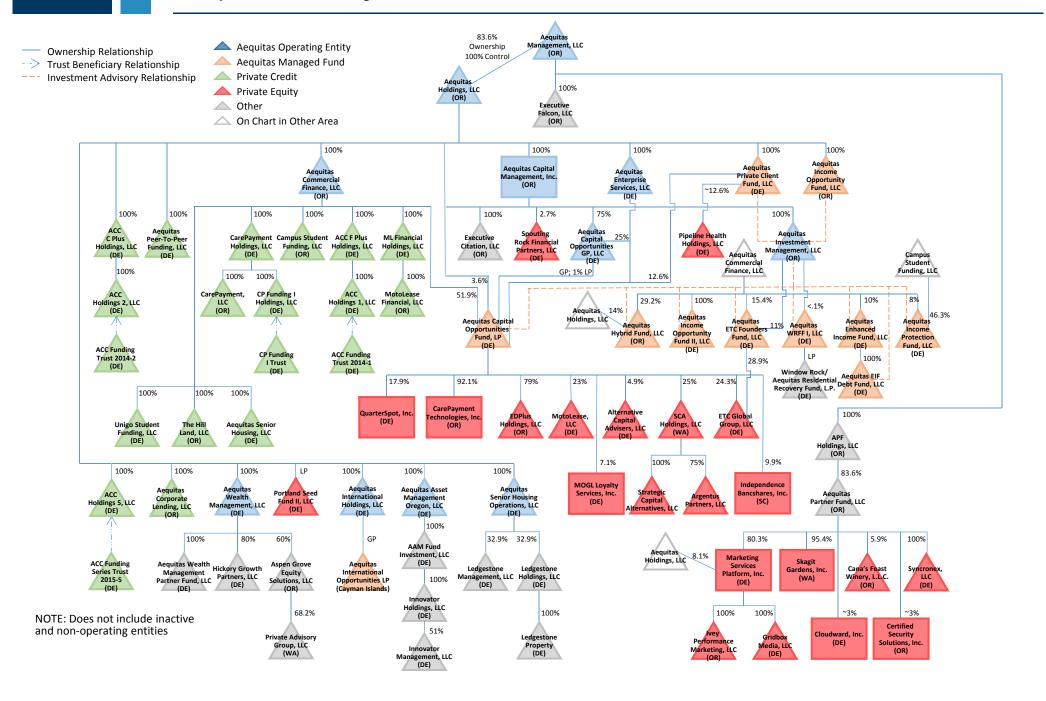

Date Filed: 8/9/2017

### **Exhibits**

- A. Aequitas Entity Structure
- B. Report of Cash Receipts and Disbursements (Standardized Fund Accounting Report)
- C. Acronyms Glossary

# Exhibit A

# **Aequitas Entity Structure**



# Exhibit B

## **Report of Cash Receipts and Disbursements (Standardized Fund Accounting Report)**

### **Table of Contents**

| CONSOLIDATED AEQUITAS RECEIVERSHIP ENTITIES       | 1  |
|---------------------------------------------------|----|
| Subschedule                                       | 4  |
| AEQUITAS HOLDINGS, LLC (AH)                       | 6  |
| Subschedule                                       | 9  |
| AEQUITAS COMMERCIAL FINANCE, LLC (ACF)            | 10 |
| Subschedule                                       | 13 |
| AEQUITAS CAPITAL MANAGEMENT, INC (ACM)            | 14 |
| Subschedule                                       | 17 |
| AEQUITAS ENTERPRISE SERVICES, LLC (AES)           | 18 |
| Subschedule                                       | 21 |
| AAM FUND INVESTMENT