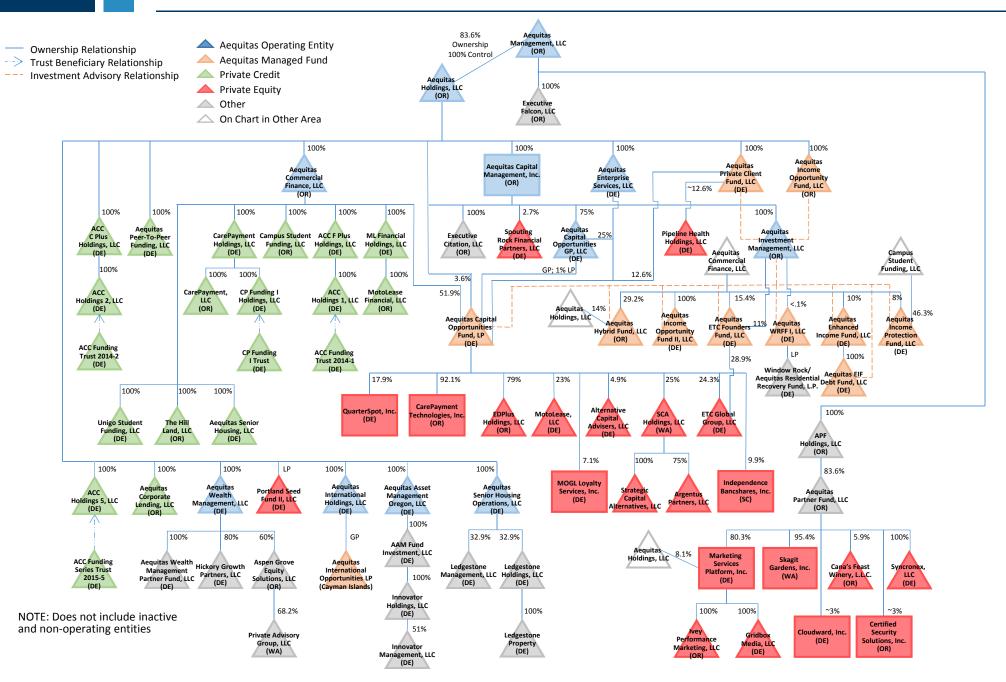

<u>Exhibits</u>

- A. Aequitas Entity Structure
- B. Report of Cash Receipts and Disbursements (Standardized Fund Accounting Report)
- C. Acronyms Glossary



# Exhibit A

# Aequitas Entity Structure



# Exhibit B

## **Report of Cash Receipts and Disbursements (Standardized Fund Accounting Report)**

## **Table of Contents**

| CONSOLIDATED AEQUITAS RECEIVERSHIP ENTITIES       | 1  |
|---------------------------------------------------|----|
| Subschedule                                       | 4  |
| AEQUITAS HOLDINGS, LLC (AH)                       | 6  |
| AEQUITAS COMMERCIAL FINANCE, LLC (ACF)            | 9  |
| Subschedule                                       |    |
| AEQUITAS CAPITAL MANAGEMENT, INC (ACM)            |    |
| Subschedule                                       |    |
| AEQUITAS ENTERPRISE SERVICES, LLC (AES)           |    |
| Subschedule                                       |    |
| AAM FUND INVESTMENT, LLC (AAMFI)                  | 21 |
| ACC C PLUS HOLDINGS,