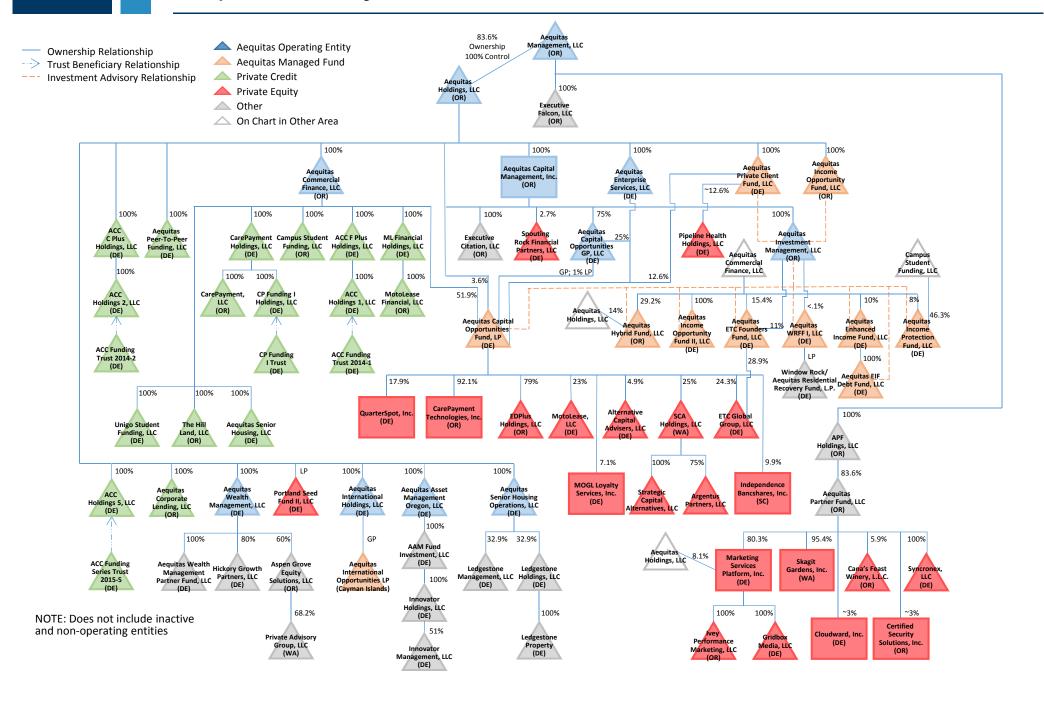

Date Filed: 8/8/2018

### **Exhibits**

- A. Aequitas Entity Structure
- B. Report of Cash Receipts and Disbursements (Standardized Fund Accounting Report)
- C. Acronyms Glossary

# Exhibit A

# **Aequitas Entity Structure**



# Exhibit B

## **Report of Cash Receipts and Disbursements (Standardized Fund Accounting Report)**

## **Table of Contents**

| CONSOLIDATED AEQUITAS RECEIVERSHIP ENTITIES       | 1  |
|---------------------------------------------------|----|
| Subschedule                                       | 4  |
| AEQUITAS HOLDINGS, LLC (AH)                       | 6  |
| Subschedule                                       | 9  |
| AEQUITAS COMMERCIAL FINANCE, LLC (ACF)            | 10 |
| Subschedule                                       | 13 |
| AEQUITAS CAPITAL MANAGEMENT, INC (ACM)            | 14 |
| Subschedule                                       | 17 |
| AEQUITAS ENTERPRISE SERVICES, LLC (AES)           | 18 |
| Subschedule                                       | 21 |
| AAM FUND INVESTMENT,