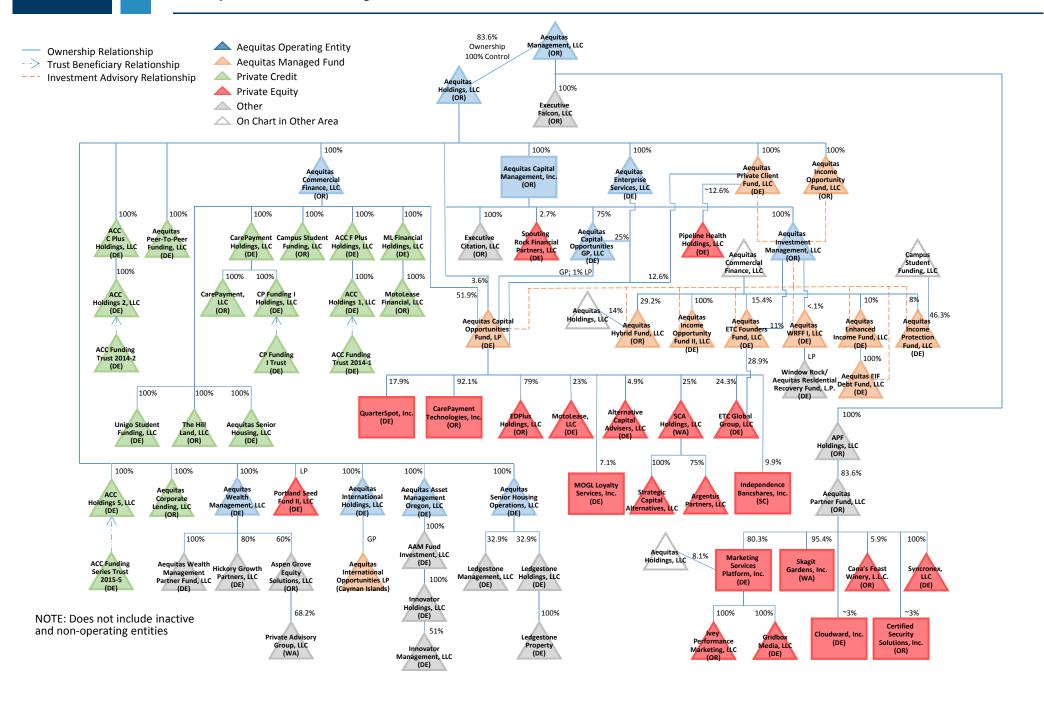

Date Filed: 11/9/2018

### **Exhibits**

- A. Aequitas Entity Structure
- B. Report of Cash Receipts and Disbursements (Standardized Fund Accounting Report)
- C. Acronyms Glossary

# Exhibit A

# **Aequitas Entity Structure**



# Exhibit B

# **Report of Cash Receipts and Disbursements (Standardized Fund Accounting Report)**

# **Table of Contents**

| CONSOLIDATED AEQUITAS RECEIVERSHIP ENTITIES       | 1  |
|---------------------------------------------------|----|
| Subschedule                                       | 4  |
| AEQUITAS MANAGEMENT, LLC (AM)                     | 6  |
| AEQUITAS HOLDINGS, LLC (AH)                       | 9  |
| AEQUITAS COMMERCIAL FINANCE, LLC (ACF)            | 12 |
| Subschedule                                       | 15 |
| AEQUITAS CAPITAL MANAGEMENT, INC (ACM)            | 16 |
| Subschedule                                       | 19 |
| AEQUITAS INVESTMENT MANAGEMENT, LLC (AIM)         | 20 |
| AAM FUND INVESTMENT, LLC (AAMFI)                  | 23 |
| ACC C PLUS HOLDINGS, L