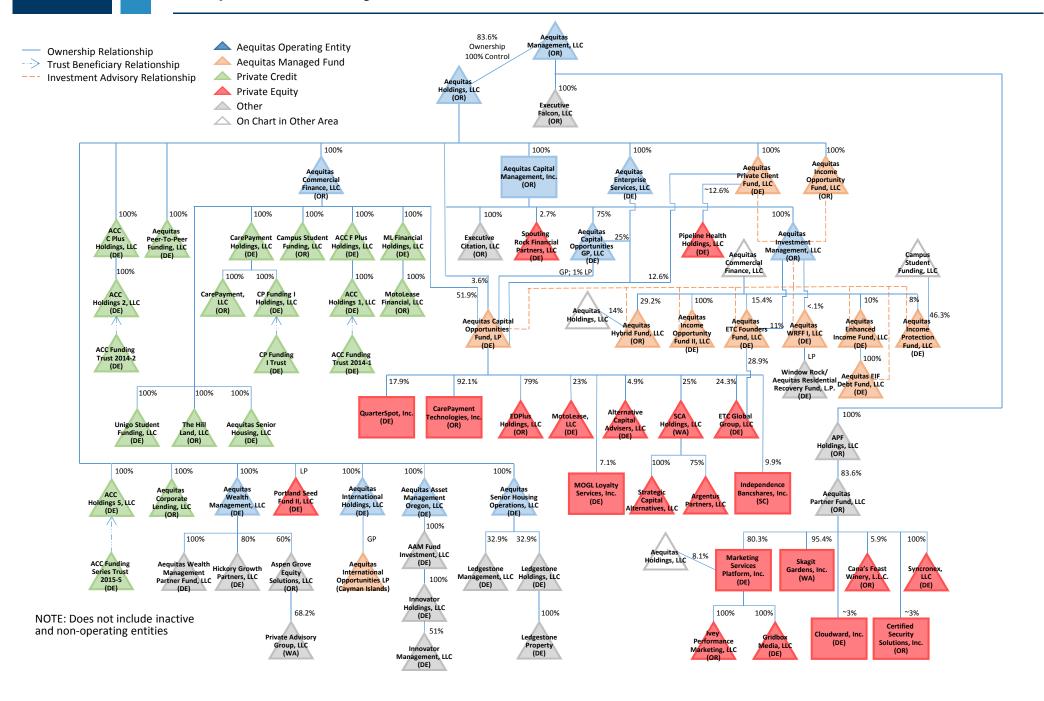

### **Exhibits**

- A. Aequitas Entity Structure
- B. Report of Cash Receipts and Disbursements (Standardized Fund Accounting Report)
- C. Acronyms Glossary

# Exhibit A

## **Aequitas Entity Structure**



# Exhibit B

## **Report of Cash Receipts and Disbursements (Standardized Fund Accounting Report)**

### **Table of Contents**

| CONSOLIDATED AEQUITAS RECEIVERSHIP ENTITIES       | 1  |
|---------------------------------------------------|----|
| Subschedule                                       | 4  |
| AEQUITAS MANAGEMENT, LLC (AM)                     | 6  |
| AEQUITAS HOLDINGS, LLC (AH)                       | 9  |
| AEQUITAS COMMERCIAL FINANCE, LLC (ACF)            | 12 |
| Subschedule                                       | 15 |
| AEQUITAS CAPITAL MANAGEMENT, INC (ACM)            | 16 |
| Subschedule                                       | 19 |
| AEQUITAS INVESTMENT MANAGEMENT, LLC (AIM)         | 20 |
| AEQUITAS ENTERPRISE SERVICES, LLC (AES)           | 23 |
| Subschedule