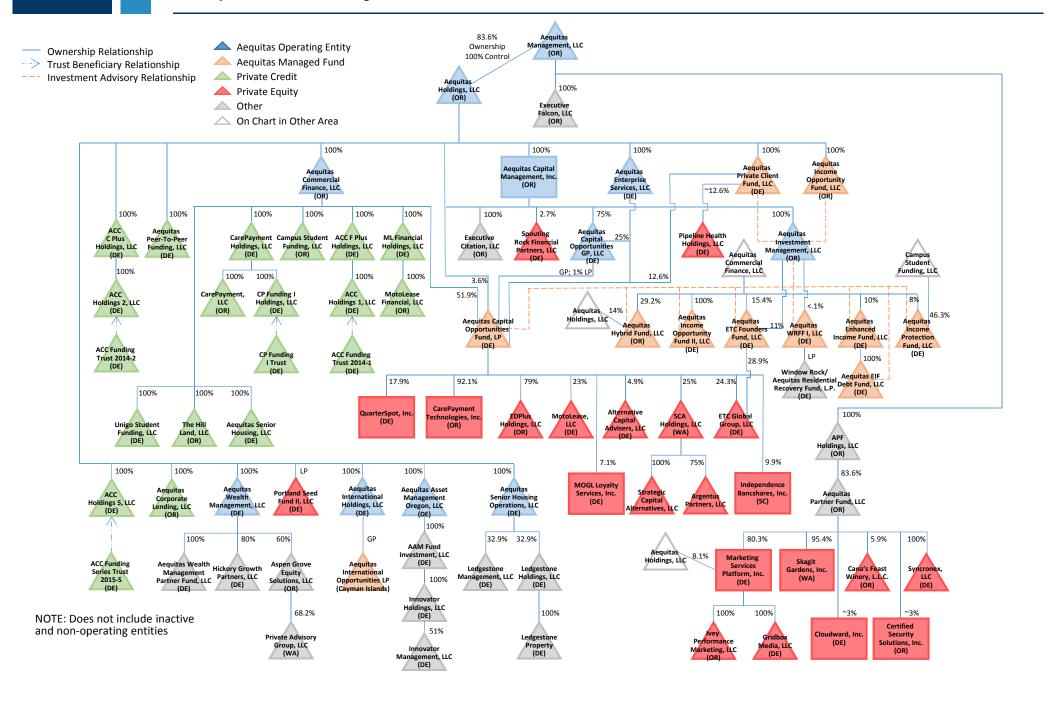

Date Filed: 5/7/2020

## **Exhibits**

- A. Aequitas Entity Structure
- B. Report of Cash Receipts and Disbursements (Standardized Fund Accounting Report)
- C. Acronyms Glossary

# Exhibit A

# **Aequitas Entity Structure**



# Exhibit B

# Report of Cash Receipts and Disbursements (Standardized Fund Accounting Report)

# **Table of Contents**

| CONSOLIDATED AEQUITAS RECEIVERSHIP ENTITIES          | 1  |
|------------------------------------------------------|----|
| Subschedule                                          | 4  |
| AEQUITAS QUALIFIED SETTLEMENT FUND IRREVOCABLE TRUST | 6  |
| Subschedule                                          | 9  |
| AEQUITAS MANAGEMENT, LLC (AM)                        | 11 |
| AEQUITAS HOLDINGS, LLC (AH)                          | 14 |
| AEQUITAS COMMERCIAL FINANCE, LLC (ACF)               | 17 |
| AEQUITAS CAPITAL MANAGEMENT, INC (ACM)               | 20 |
| AEQUITAS INVESTMENT MANAGEMENT, LLC (AIM)            | 23 |
| AEQUITAS ENTERPRISE SERVICES, LLC (AES)              |