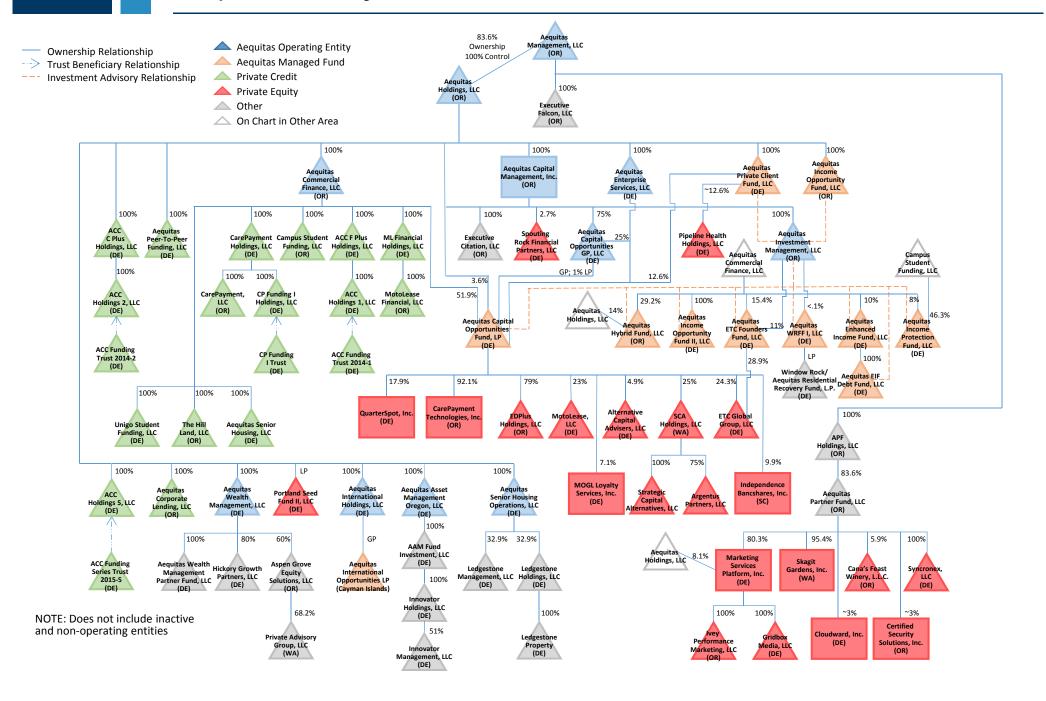

Date Filed: 8/5/2020

#### **Exhibits**

- A. Aequitas Entity Structure
- B. Report of Cash Receipts and Disbursements (Standardized Fund Accounting Report)
- C. Acronyms Glossary

# Exhibit A

# **Aequitas Entity Structure**



# Exhibit B

# **Report of Cash Receipts and Disbursements (Standardized Fund Accounting Report)**

# **Table of Contents**

| CONSOLIDATED AEQUITAS RECEIVERSHIP ENTITIES          | 1  |
|------------------------------------------------------|----|
| Subschedule                                          | 4  |
| AEQUITAS QUALIFIED SETTLEMENT FUND IRREVOCABLE TRUST | 6  |
| Subschedule                                          | 9  |
| AEQUITAS MANAGEMENT, LLC (AM)                        | 11 |
| AEQUITAS HOLDINGS, LLC (AH)                          | 14 |
| AEQUITAS COMMERCIAL FINANCE, LLC (ACF)               | 17 |
| AEQUITAS CAPITAL MANAGEMENT, INC (ACM)               | 20 |
| AEQUITAS INVESTMENT MANAGEMENT, LLC (AIM)            | 23 |
| AEQUITAS ENTERPRISE SERVICES, LLC (AES)