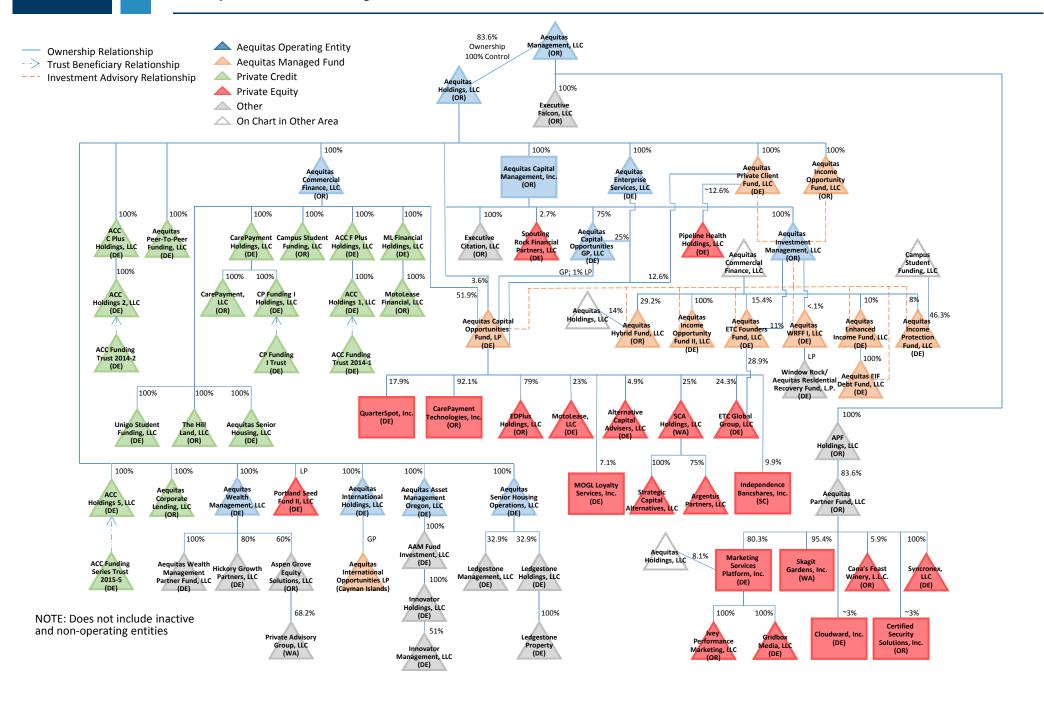

### **Exhibits**

- A. Aequitas Entity Structure
- B. Report of Cash Receipts and Disbursements (Standardized Fund Accounting Report)
- C. Acronyms Glossary

# Exhibit A

# **Aequitas Entity Structure**



# Exhibit B

# **Report of Cash Receipts and Disbursements (Standardized Fund Accounting Report)**

### **Table of Contents**

| CONSOLIDATED AEQUITAS RECEIVERSHIP ENTITIES          | 1  |
|------------------------------------------------------|----|
| Subschedule                                          | 4  |
| AEQUITAS QUALIFIED SETTLEMENT FUND IRREVOCABLE TRUST | 6  |
| Subschedule                                          | 9  |
| AEQUITAS MANAGEMENT, LLC (AM)                        | 11 |
| AEQUITAS HOLDINGS, LLC (AH)                          | 14 |
| AEQUITAS COMMERCIAL FINANCE, LLC (ACF)               | 17 |
| AEQUITAS CAPITAL MANAGEMENT, INC (ACM)               | 20 |
| AEQUITAS INVESTMENT MANAGEMENT, LLC (AIM)            | 23 |
| AEQUITAS ENTERPRISE SERVICES, LLC (AES)