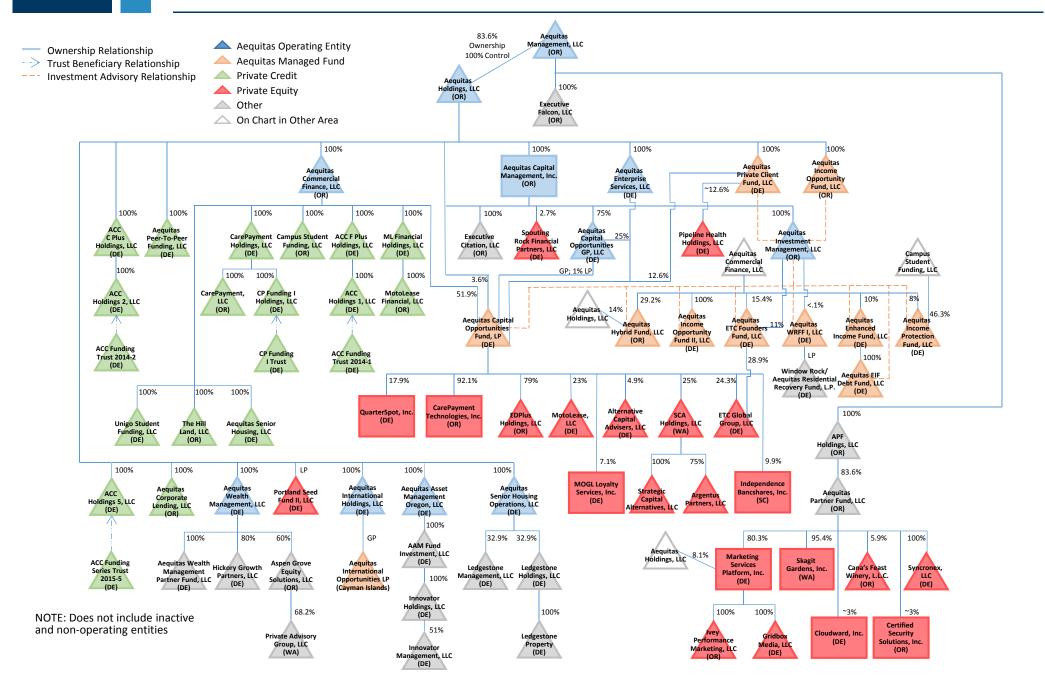

### **Exhibits**

- A. Aequitas Entity Structure
- B. Report of Cash Receipts and Disbursements (Standardized Fund Accounting Report)
- C. Acronyms Glossary

# Exhibit A

## **Aequitas Entity Structure**



# Exhibit B

# Report of Cash Receipts and Disbursements (Standardized Fund Accounting Report)

### Table of Contents

| CONSOLIDATED AEQUITAS RECEIVERSHIP ENTITIES                | 1  |
|------------------------------------------------------------|----|
| SUBSCHEDULE                                                | 4  |
| AEQUITAS QUALIFIED SETTLEMENT FUND IRREVOCABLE TRUST (QSF) | 6  |
| SUBSCHEDULE                                                | 9  |
| AEQUITAS MANAGEMENT, LLC (AM)                              | 11 |
| AEQUITAS HOLDINGS, LLC (AH)                                | 14 |
| SUBSCHEDULE                                                | 17 |
| AEQUITAS COMMERCIAL FINANCE, LLC (ACF)                     | 18 |
| AEQUITAS CAPITAL MANAGEMENT, INC (ACM)                     | 21 |