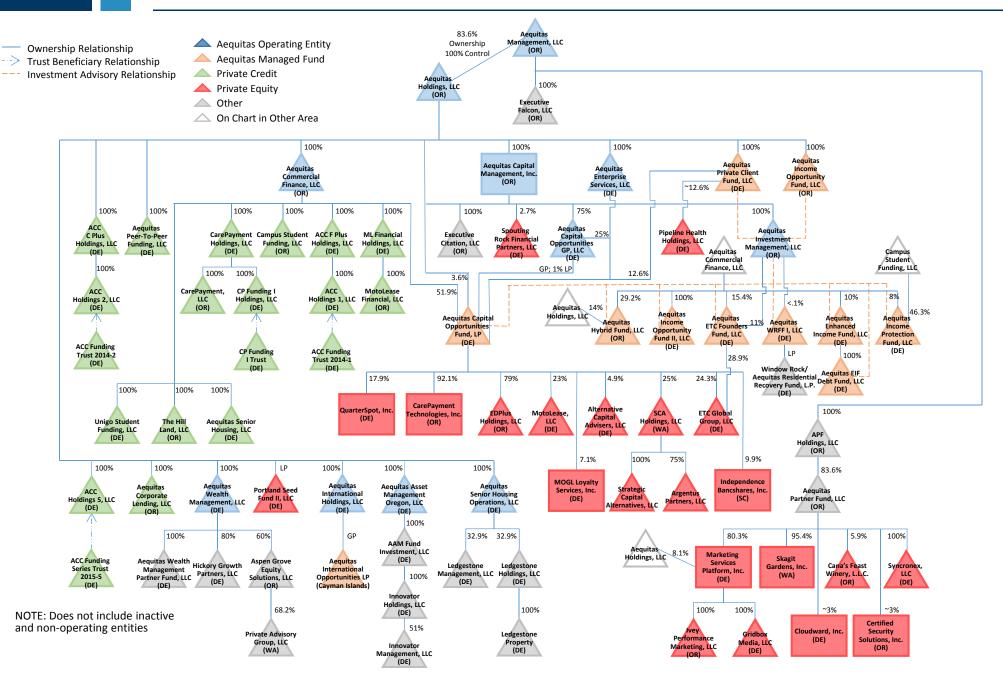

<u>Exhibits</u>

- A. Aequitas Entity Structure
- B. Report of Cash Receipts and Disbursements (Standardized Fund Accounting Report)
- C. Acronyms Glossary

## Exhibit A

### Aequitas Entity Structure



# Exhibit B

### Report of Cash Receipts and Disbursements (Standardized Fund Accounting Report)

| Table of Contents                                          |    |
|------------------------------------------------------------|----|
| CONSOLIDATED AEQUITAS RECEIVERSHIP ENTITIES                | 1  |
| SUBSCHEDULE                                                | 4  |
| AEQUITAS QUALIFIED SETTLEMENT FUND IRREVOCABLE TRUST (QSF) | 6  |
| SUBSCHEDULE                                                | 9  |
| AEQUITAS MANAGEMENT, LLC (AM)                              | 11 |
| AEQUITAS HOLDINGS, LLC (AH)                                | 14 |
| SUBSCHEDULE                                                | 17 |
| AEQUITAS COMMERCIAL FINANCE, LLC (ACF)                     | 18 |
| AEQUITAS CAPITAL M