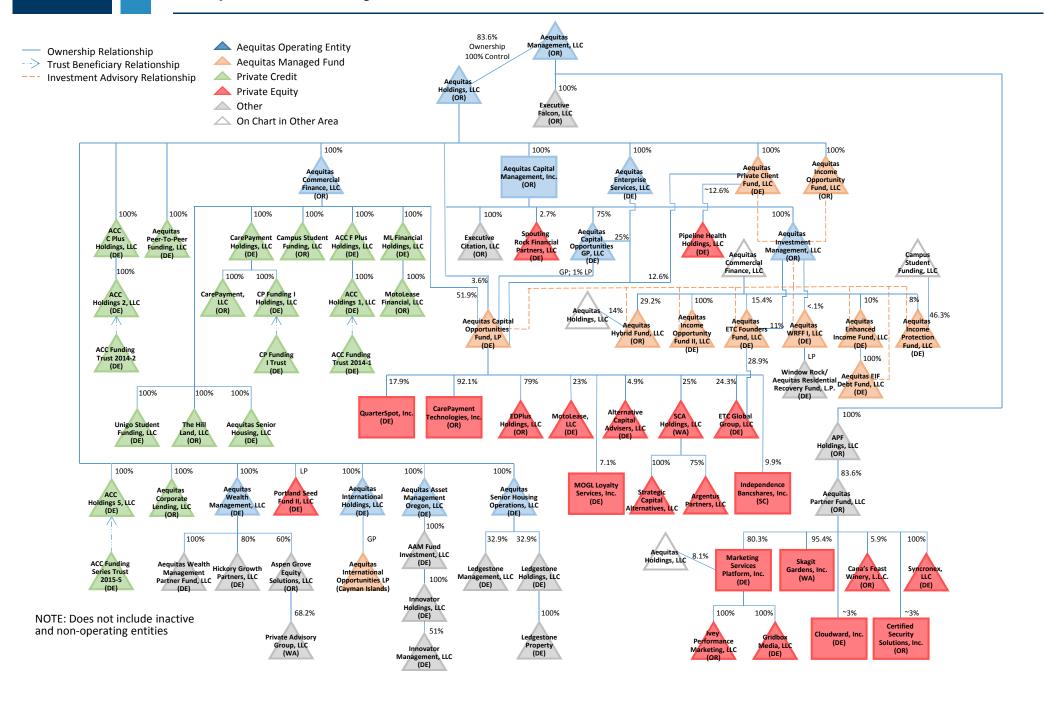

Case 3:16-cv-00438-JR Document 979 Filed 05/11/22 Page 43 of 197 Docket #0979 Date Filed: 5/11/2022

# **Exhibits**

- A. Aequitas Entity Structure
- B. Report of Cash Receipts and Disbursements (Standardized Fund Accounting Report)
- C. Acronyms Glossary

# Exhibit A

# **Aequitas Entity Structure**



# Exhibit B

# Report of Cash Receipts and Disbursements (Standardized Fund Accounting Report)

# Table of Contents

| CONSOLIDATED AEQUITAS RECEIVERSHIP ENTITIES                | 1  |
|------------------------------------------------------------|----|
| SUBSCHEDULE                                                | 4  |
| AEQUITAS QUALIFIED SETTLEMENT FUND IRREVOCABLE TRUST (QSF) | 6  |
| SUBSCHEDULE                                                | 9  |
| AEQUITAS MANAGEMENT, LLC (AM)                              | 11 |
| AEQUITAS HOLDINGS, LLC (AH)                                | 14 |
| AEQUITAS COMMERCIAL FINANCE, LLC (ACF)                     | 17 |
| AEQUITAS CAPITAL MANAGEMENT, INC (ACM)                     | 20 |
| AEQUITAS INVESTMENT MANAGEMENT, LLC (AIM)                  | 23 |
|