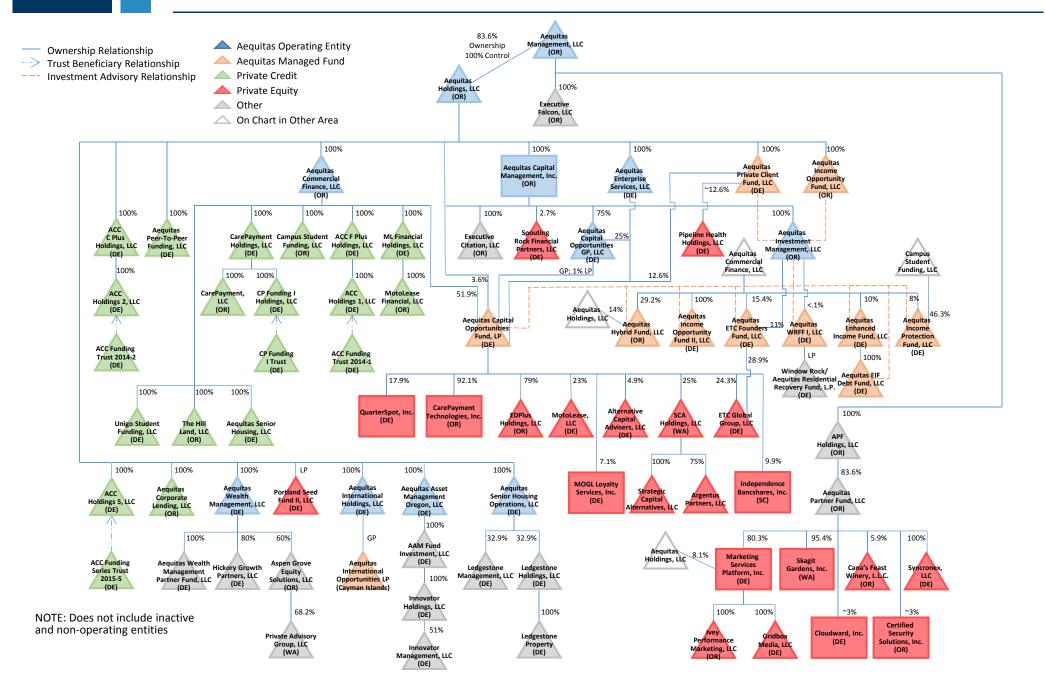

#### **Exhibits**

- A. Aequitas Entity Structure
- B. Report of Cash Receipts and Disbursements (Standardized Fund Accounting Report)
- C. Acronyms Glossary

## Exhibit A

## **Aequitas Entity Structure**



# Exhibit B

## Report of Cash Receipts and Disbursements (Standardized Fund Accounting Report)

## Table of Contents

| CONSOLIDATED AEQUITAS RECEIVERSHIP ENTITIES                | 1  |
|------------------------------------------------------------|----|
| SUBSCHEDULE                                                | 4  |
| AEQUITAS QUALIFIED SETTLEMENT FUND IRREVOCABLE TRUST (QSF) | 6  |
| SUBSCHEDULE                                                | 9  |
| AEQUITAS MANAGEMENT, LLC (AM)                              | 11 |
| AEQUITAS HOLDINGS, LLC (AH)                                | 14 |
| SUBSCHEDULE                                                | 17 |
| AEQUITAS COMMERCIAL FINANCE, LLC (ACF)                     |    |
| AEQUITAS CAPITAL MANAGEMENT, INC (ACM)                     | 21 |