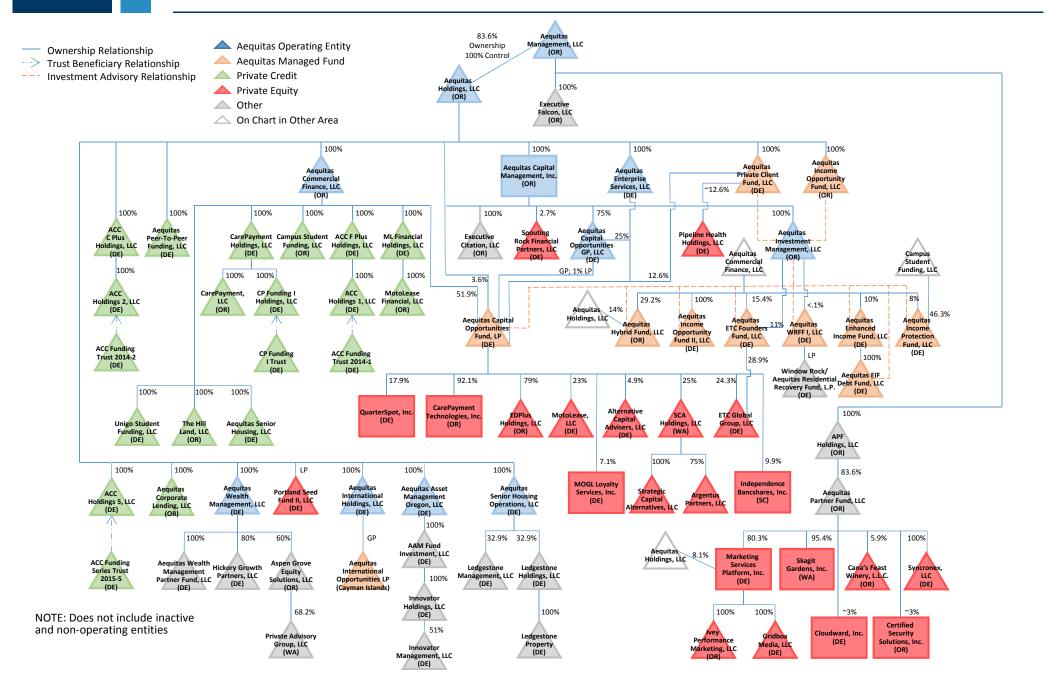

## **Exhibits**

- A. Aequitas Entity Structure
- B. Report of Cash Receipts and Disbursements (Standardized Fund Accounting Report)
- C. Acronyms Glossary

# Exhibit A

# **Aequitas Entity Structure**



# Exhibit B

# Report of Cash Receipts and Disbursements (Standardized Fund Accounting Report)

## Table of Contents

| CONSOLIDATED AEQUITAS RECEIVERSHIP ENTITIES                | 1  |
|------------------------------------------------------------|----|
| SUBSCHEDULE                                                | 4  |
| AEQUITAS QUALIFIED SETTLEMENT FUND IRREVOCABLE TRUST (QSF) | 6  |
| SUBSCHEDULE                                                | 9  |
| AEQUITAS MANAGEMENT, LLC (AM)                              | 10 |
| AEQUITAS HOLDINGS, LLC (AH)                                | 13 |
| AEQUITAS COMMERCIAL FINANCE, LLC (ACF)                     | 16 |
| AEQUITAS CAPITAL MANAGEMENT, INC (ACM)                     | 19 |
| AEQUITAS INVESTMENT MANAGEMENT, LLC (AIM)                  | 22 |