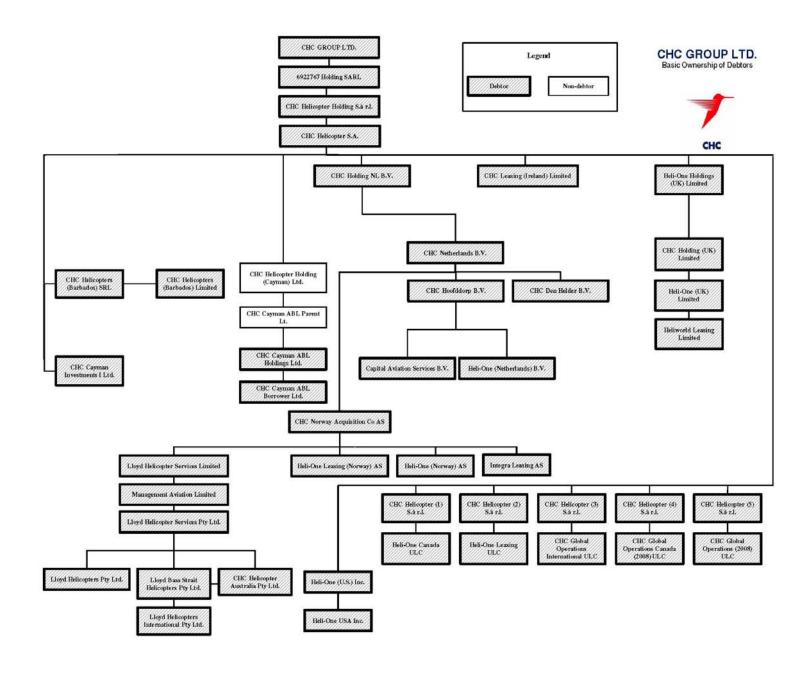

herwise noted.
- CHC Parent is the ultimate parent company of each of the Non-Parent Debtors, and directly or indirectly owns a 100% equity interest in each of the Non-Parent Debtors.

A list of the Debtors in these chapter 11 cases, along with the last four digits of each Debtor's federal tax identification number, where applicable, is attached hereto as Exhibit B.

• CHC Parent's equity securities are publicly held. Clayton Dubilier & Rice, LLC controls 100% of the convertible preferred shares in CHC Parent, representing approximately 49.9% voting stock on an as-converted basis. First Reserve Management, L.P. controls approximately 56.2% of the ordinary shares in CHC Parent, representing approximately 27.3% voting stock on an as-converted basis.

## Exhibit A

**Organizational Chart** 



## Exhibit B

### **Debtors**

| Debtor                                  | Last Four<br>Digits of<br>Federal Tax<br>I.D. No. |
|-----------------------------------------|---------------------------------------------------|
| CHC Group Ltd.                          | 7405                                              |
| 6922767 Holding SARL                    | 8004                                              |
| Capital Aviation Services B.V.          | 2415                                              |
| CHC Cayman ABL Borrower Ltd.            | 5051                                              |
| CHC Cayman ABL Holdings Ltd.            | 4835                                              |
| CHC Cayman Investments I Ltd.           | 8558                                              |