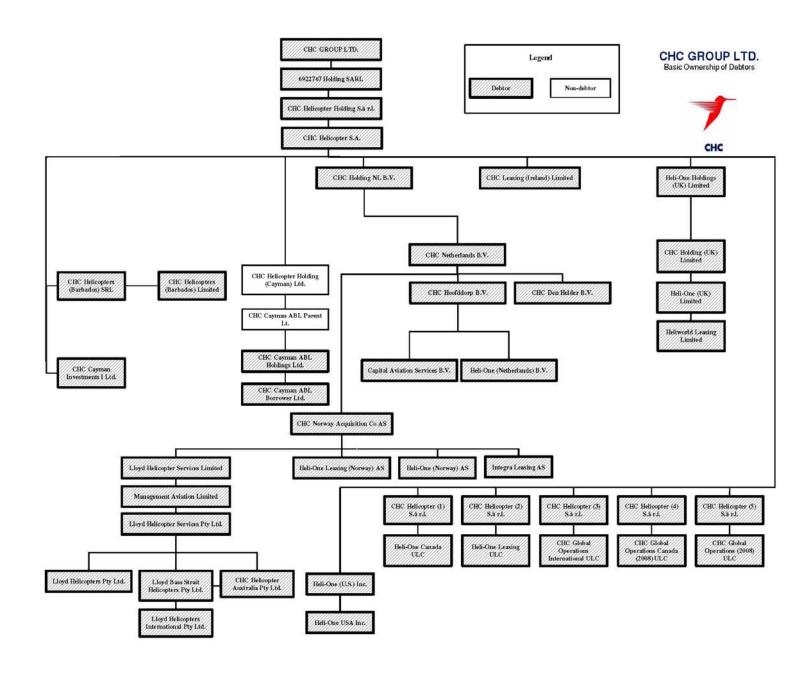

therwise noted.
- CHC Parent is the ultimate parent company of each of the Non-Parent Debtors, and directly or indirectly owns a 100% equity interest in each of the Non-Parent Debtors.

A list of the Debtors in these chapter 11 cases, along with the last four digits of each Debtor's federal tax identification number, where applicable, is attached hereto as Exhibit B.

• CHC Parent's equity securities are publicly held. Clayton Dubilier & Rice, LLC controls 100% of the convertible preferred shares in CHC Parent, representing approximately 49.9% voting stock on an as-converted basis. First Reserve Management, L.P. controls approximately 56.2% of the ordinary shares in CHC Parent, representing approximately 27.3% voting stock on an as-converted basis.

# Exhibit A

**Organizational Chart** 



# Exhibit B

# **Debtors**

| Debtor                                  | Last Four<br>Digits of<br>Federal Tax<br>I.D. No. |
|-----------------------------------------|---------------------------------------------------|
| CHC Group Ltd.                          | 7405                                              |
| 6922767 Holding SARL                    | 8004                                              |
| Capital Aviation Services B.V.          | 2415                                              |
| CHC Cayman ABL Borrower Ltd.            | 5051                                              |
| CHC Cayman ABL Holdings Ltd.            | 4835                                              |
| CHC Cayman Investments I Ltd.           | 8558                                              |
|