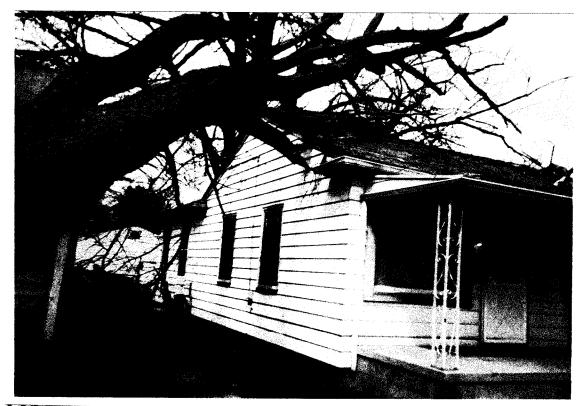

- 15. The basis of Ms. Booker's Claim is that the City is responsible for damage to her property caused by a fallen tree, which Ms. Booker states was located on City-owned property.
- 16. Upon information and belief, Ms. Booker has not filed a court case against the City for the alleged property damage. Even if she had, the City would be immune from liability.
- 17. Under MCL 691.1701, government agencies are immune from tort liability when they are engaged in the exercise or discharge of governmental functions. Although there are certain exceptions to the grant of governmental immunity, those exceptions are to be narrowly construed. *See Nawrocki v. Macomb Co. Rd. Comm.*, 615 N.W.2d 702, 711 (Mich. 2000).
- 18. The exceptions to governmental immunity are limited to MCL 691.1402 (highways); MCL 691.1402a (sidewalks); MCL 691.1405 (government-owned vehicles); MCL 691.1406 (public buildings open for use); MCL 691.1407(4) (medical treatment); MCL 691.1413 (proprietary government functions); and MCL 691.1417 (sewage disposal system event).
- 19. Tort claims against the City are barred if they fail to allege facts to support a claim under any exception to the governmental immunity statute. *See Odom v. Wayne Co.*, 760 N.W.2d 217, 227 (Mich. 2008) ("A plaintiff filing suit against a governmental agency must initially plead his claims in avoidance of governmental immunity.").
- 20. In this case, Ms. Booker has not attempted to argue that any of the exceptions to governmental immunity would allow for the Court to find the City liable for alleged property damage caused by the fallen tree.
- 21. Further, the property damage claimed by Ms. Booker does not fall into any listed exception to immunity. "Although governmental agencies have many duties regarding the services they provide to the public, a breach of those duties is compensable under the statute