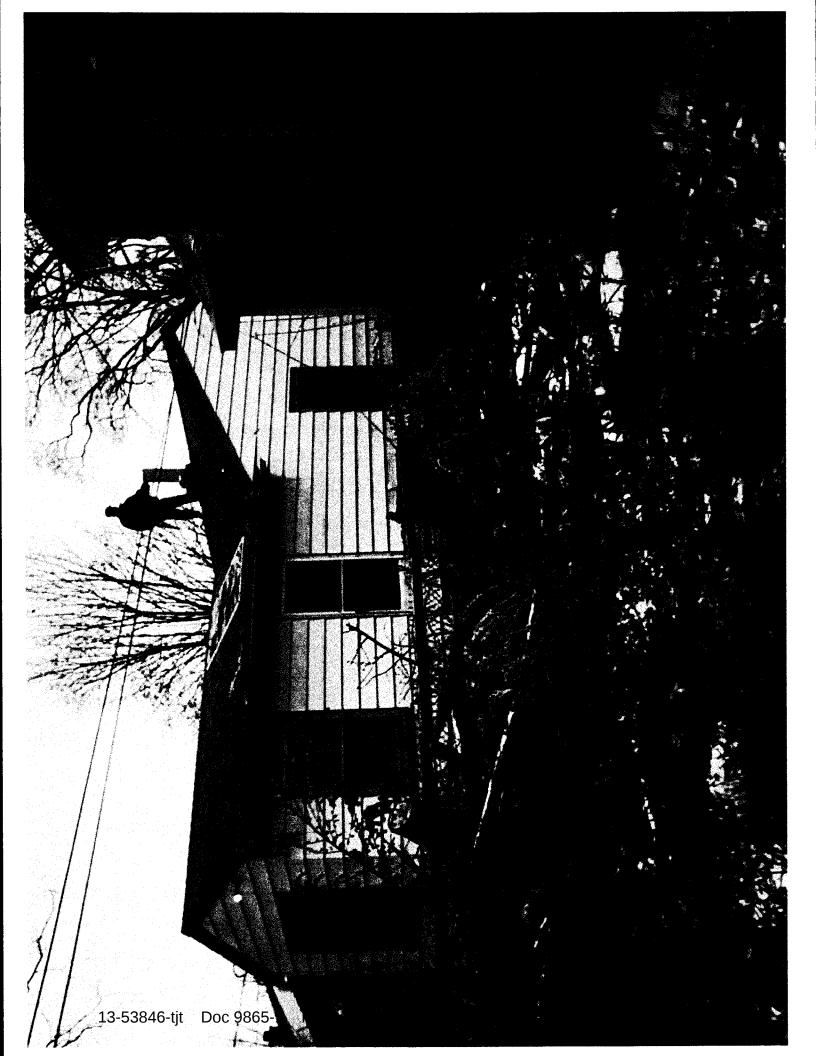

- 3. On July 9, 2014, this Court entered its Order Pursuant to 11 U.S.C. § 105(a) and Fed. R. Bankr. P. 3007 Approving Claim Objection Procedures [Dkt. No. 5872] (the "Claims Procedures Order"), allowing the City to file an omnibus objection with respect to claims that do not identify a valid basis for any liability of the City (Claim Procedures Order at 2).
- 4. On February 20, 2014, Ms. Booker filed the Claim as a general unsecured claim in the amount of \$5,450.00.
- 5. On April 23, 2015, the City filed its Fifteenth Omnibus Objection [Dkt. No. 9739]. As to the claims objected to in the Fifteenth Omnibus Objection, the City determined that there was no basis for liability on the part of the City as stated in the respective proofs of claim.
- 6. In her Claim, Ms. Booker stated that the basis for her claim is "Property damage from fallen tree." Ms. Booker's Claim No. 2177 is attached as <u>Exhibit 1</u>. Attached to Ms. Booker's proof of claim were pictures of a fallen tree and damaged property, and well as tax and foreclosure information. The Claim did not include any basis for the City's liability to Ms. Booker for the amount claimed.
- 7. The City filed the Fifteenth Omnibus Objection and objected to Ms. Booker's Claim because the proof of claim did not provide any basis for the City's liability to Ms. Booker. Upon review of the documents attached to Ms. Booker's Claim, the City believed that the Claim may have been for the claimant's taxes or mortgage, which are not the subject of this bankruptcy claims administration process.
- 8. On or about April 23, 2015, Ms. Booker was served notice of the Fifteenth Omnibus Objection [Dkt. No. 9739].
- 9. On or around May 19, 2015, Ms. Booker filed her Response alleging that the City owns the property on which the tree that damaged her property was located. She claimed that the

City was to remove the tree, but did not do so. On that basis, Ms. Booker in her Response argues that the cost of tree removal and damage to her property should be paid by the City.