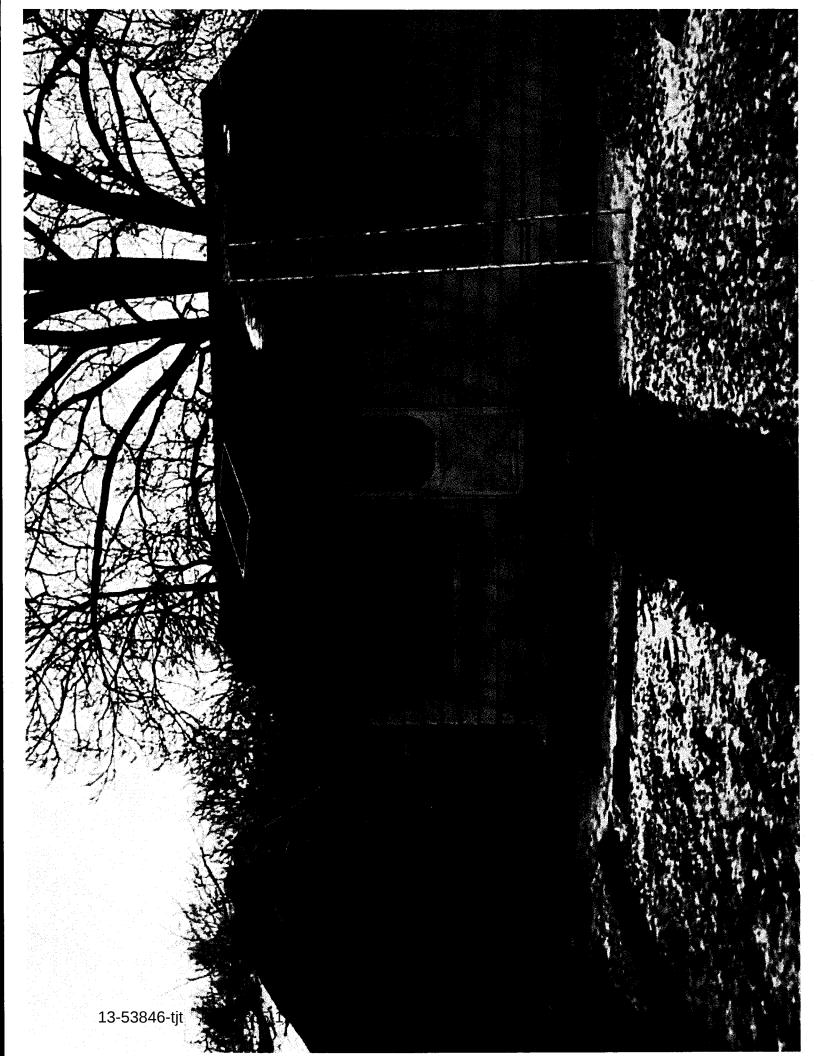

- 15. The basis of Ms. Booker's Claim is that the City is responsible for damage to her property caused by a fallen tree, which Ms. Booker states was located on City-owned property.
- 16. Upon information and belief, Ms. Booker has not filed a court case against the City for the alleged property damage. Even if she had, the City would be immune from liability.
- 17. Under MCL 691.1701, government agencies are immune from tort liability when they are engaged in the exercise or discharge of governmental functions. Although there are certain exceptions to the grant of governmental immunity, those exceptions are to be narrowly construed. *See Nawrocki v. Macomb Co. Rd. Comm.*, 615 N.W.2d 702, 711 (Mich. 2000).
- 18. The exceptions to governmental immunity are limited to MCL 691.1402 (highways); MCL 691.1402a (sidewalks); MCL 691.1405 (government-owned vehicles); MCL 691.1406 (public buildings open for use); MCL 691.1407(4) (medical treatment); MCL 691.1413 (proprietary government functions); and MCL 691.1417 (sewage disposal system event).
- 19. Tort claims against the City are barred if they fail to allege facts to support a claim under any exception to the governmental immunity statute. *See Odom v. Wayne Co.*, 760 N.W.2d 217, 227 (Mich. 2008) ("A plaintiff filing suit against a governmental agency must initially plead his claims in avoidance of governmental immunity.").
- 20. In this case, Ms. Booker has not attempted to argue that any of the exceptions to governmental immunity would allow for the Court to find the City liable for alleged property damage caused by the fallen tree.
- 21. Further, the property damage claimed by Ms. Booker does not fall into any listed exception to immunity. "Although governmental agencies have many duties regarding the services they provide to the public, a breach of those duties is compensable under the statute