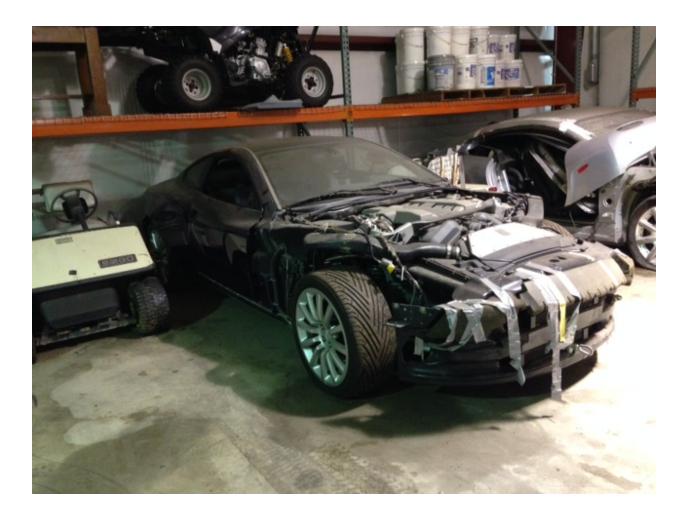

## **RM Auctions**

This Court requested additional information regarding the Trustee's request for authority to sell two wrecked vehicles via RM Auctions. There are two impediments to the sale of these vehicles. First, the vehicles in question were totaled. Tim Durham dropped off the vehicles in their current condition to be stored and possibly stripped for parts. Photographs of the vehicles are attached as **Exhibit B**. RM has informed the Trustee that their vehicle specialists believe that only the engines possibly have value, depending upon the severity of the damage. Second, the vehicles cannot be marketed at auction, online, or in any other manner because RM Auctions does not have possession of the titles, and does not know if transferable titles exist. Neither RM nor the Trustee is in possession of title certificates for the vehicles, and the Trustee cannot confirm that such titles exist. RM Auctions has received offers to purchase the vehicles under a bill of sale arrangement, and the Trustee is weighing the options for moving forward.