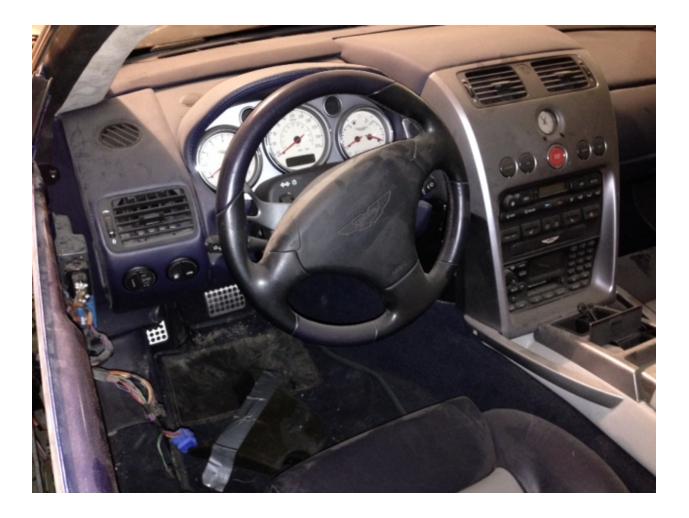

## **RM Auctions**

This Court requested additional information regarding the Trustee's request for authority to sell two wrecked vehicles via RM Auctions. There are two impediments to the sale of these vehicles. First, the vehicles in question were totaled. Tim Durham dropped off the vehicles in their current condition to be stored and possibly stripped for parts. Photographs of the vehicles are attached as **Exhibit B**. RM has informed the Trustee that their vehicle specialists believe that only the engines possibly have value, depending upon the severity of the damage. Second, the vehicles cannot be marketed at auction, online, or in any other manner because RM Auctions does not have possession of the titles, and does not know if transferable titles exist. Neither RM nor the Trustee is in possession of title certificates for the vehicles, and the Trustee cannot confirm that such titles exist. RM Auctions has received offers to purchase the vehicles under a bill of sale arrangement, and the Trustee is weighing the options for moving forward.