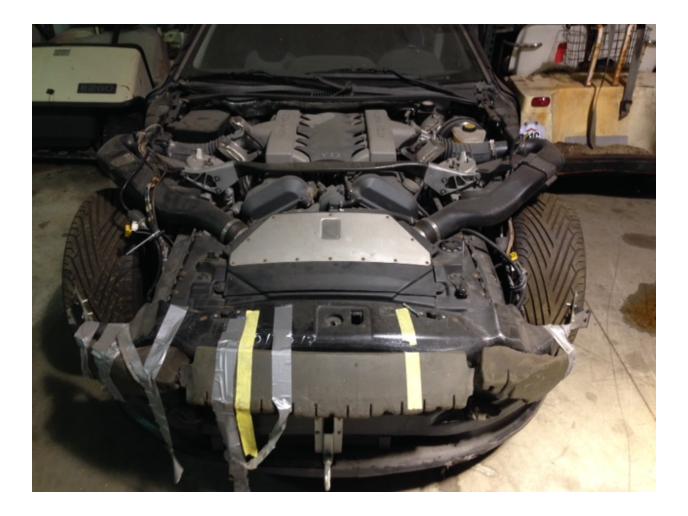

## **RM Auctions**

This Court requested additional information regarding the Trustee's request for authority to sell two wrecked vehicles via RM Auctions. There are two impediments to the sale of these vehicles. First, the vehicles in question were totaled. Tim Durham dropped off the vehicles in their current condition to be stored and possibly stripped for parts. Photographs of the vehicles are attached as **Exhibit B**. RM has informed the Trustee that their vehicle specialists believe that only the engines possibly have value, depending upon the severity of the damage. Second, the vehicles cannot be marketed at auction, online, or in any other manner because RM Auctions does not have possession of the titles, and does not know if transferable titles exist. Neither RM nor the Trustee is in possession of title certificates for the vehicles, and the Trustee cannot confirm that such titles exist. RM Auctions has received offers to purchase the vehicles under a bill of sale arrangement, and the Trustee is weighing the options for moving forward.