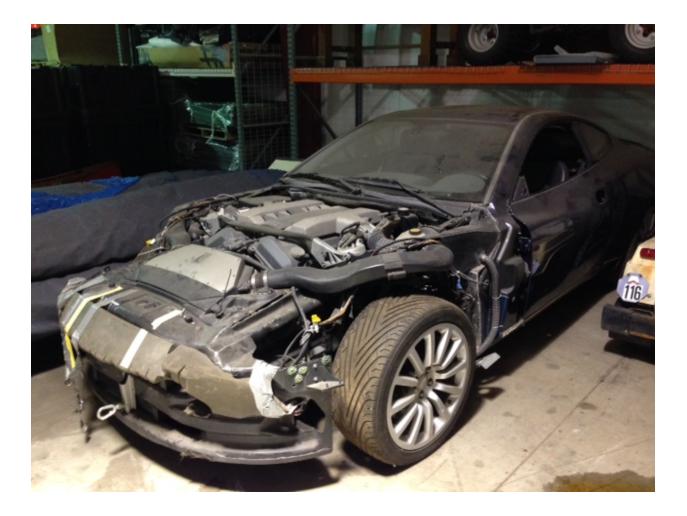

## **RM Auctions**

This Court requested additional information regarding the Trustee's request for authority to sell two wrecked vehicles via RM Auctions. There are two impediments to the sale of these vehicles. First, the vehicles in question were totaled. Tim Durham dropped off the vehicles in their current condition to be stored and possibly stripped for parts. Photographs of the vehicles are attached as **Exhibit B**. RM has informed the Trustee that their vehicle specialists believe that only the engines possibly have value, depending upon the severity of the damage. Second, the vehicles cannot be marketed at auction, online, or in any other manner because RM Auctions does not have possession of the titles, and does not know if transferable titles exist. Neither RM nor the Trustee is in possession of title certificates for the vehicles, and the Trustee cannot confirm that such titles exist. RM Auctions has received offers to purchase the vehicles under a bill of sale arrangement, and the Trustee is weighing the options for moving forward.