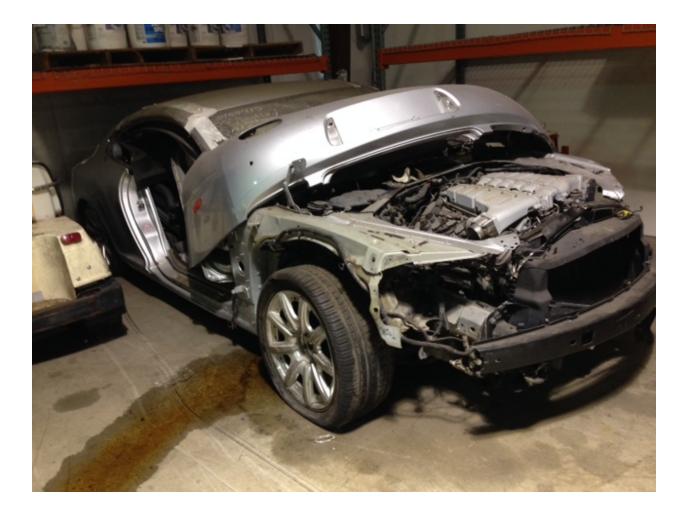

## **RM Auctions**

This Court requested additional information regarding the Trustee's request for authority to sell two wrecked vehicles via RM Auctions. There are two impediments to the sale of these vehicles. First, the vehicles in question were totaled. Tim Durham dropped off the vehicles in their current condition to be stored and possibly stripped for parts. Photographs of the vehicles are attached as **Exhibit B**. RM has informed the Trustee that their vehicle specialists believe that only the engines possibly have value, depending upon the severity of the damage. Second, the vehicles cannot be marketed at auction, online, or in any other manner because RM Auctions does not have possession of the titles, and does not know if transferable titles exist. Neither RM nor the Trustee is in possession of title certificates for the vehicles, and the Trustee cannot confirm that such titles exist. RM Auctions has received offers to purchase the vehicles under a bill of sale arrangement, and the Trustee is weighing the options for moving forward.