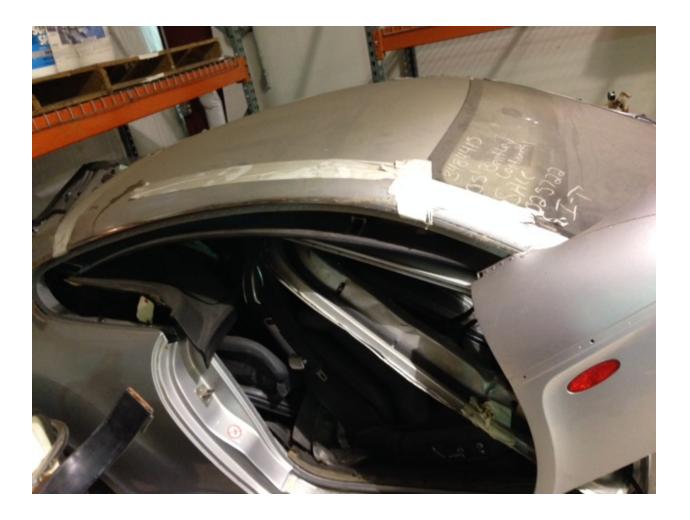

## **RM Auctions**

This Court requested additional information regarding the Trustee's request for authority to sell two wrecked vehicles via RM Auctions. There are two impediments to the sale of these vehicles. First, the vehicles in question were totaled. Tim Durham dropped off the vehicles in their current condition to be stored and possibly stripped for parts. Photographs of the vehicles are attached as **Exhibit B**. RM has informed the Trustee that their vehicle specialists believe that only the engines possibly have value, depending upon the severity of the damage. Second, the vehicles cannot be marketed at auction, online, or in any other manner because RM Auctions does not have possession of the titles, and does not know if transferable titles exist. Neither RM nor the Trustee is in possession of title certificates for the vehicles, and the Trustee cannot confirm that such titles exist. RM Auctions has received offers to purchase the vehicles under a bill of sale arrangement, and the Trustee is weighing the options for moving forward.