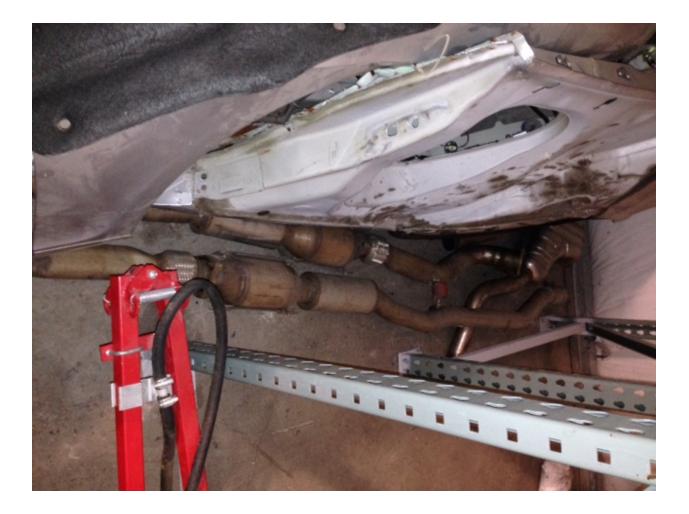

## **RM Auctions**

This Court requested additional information regarding the Trustee's request for authority to sell two wrecked vehicles via RM Auctions. There are two impediments to the sale of these vehicles. First, the vehicles in question were totaled. Tim Durham dropped off the vehicles in their current condition to be stored and possibly stripped for parts. Photographs of the vehicles are attached as **Exhibit B**. RM has informed the Trustee that their vehicle specialists believe that only the engines possibly have value, depending upon the severity of the damage. Second, the vehicles cannot be marketed at auction, online, or in any other manner because RM Auctions does not have possession of the titles, and does not know if transferable titles exist. Neither RM nor the Trustee is in possession of title certificates for the vehicles, and the Trustee cannot confirm that such titles exist. RM Auctions has received offers to purchase the vehicles under a bill of sale arrangement, and the Trustee is weighing the options for moving forward.