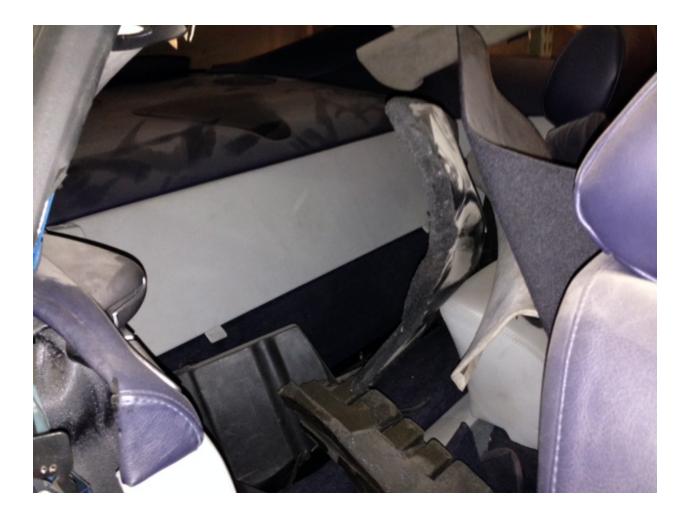

## **RM Auctions**

This Court requested additional information regarding the Trustee's request for authority to sell two wrecked vehicles via RM Auctions. There are two impediments to the sale of these vehicles. First, the vehicles in question were totaled. Tim Durham dropped off the vehicles in their current condition to be stored and possibly stripped for parts. Photographs of the vehicles are attached as **Exhibit B**. RM has informed the Trustee that their vehicle specialists believe that only the engines possibly have value, depending upon the severity of the damage. Second, the vehicles cannot be marketed at auction, online, or in any other manner because RM Auctions does not have possession of the titles, and does not know if transferable titles exist. Neither RM nor the Trustee is in possession of title certificates for the vehicles, and the Trustee cannot confirm that such titles exist. RM Auctions has received offers to purchase the vehicles under a bill of sale arrangement, and the Trustee is weighing the options for moving forward.