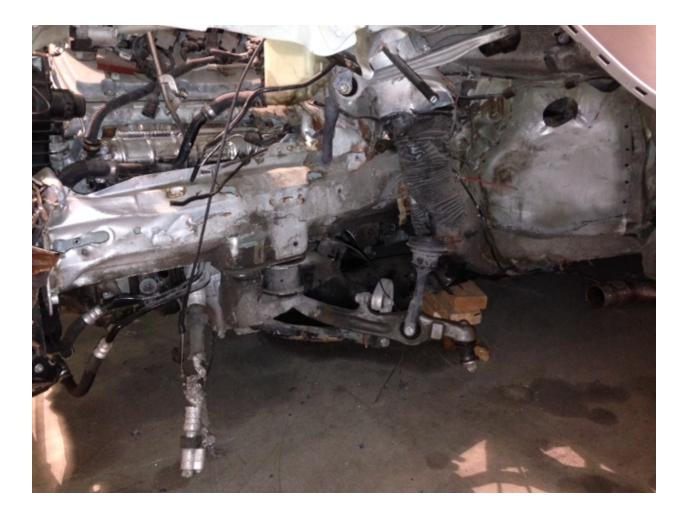

## **RM Auctions**

This Court requested additional information regarding the Trustee's request for authority to sell two wrecked vehicles via RM Auctions. There are two impediments to the sale of these vehicles. First, the vehicles in question were totaled. Tim Durham dropped off the vehicles in their current condition to be stored and possibly stripped for parts. Photographs of the vehicles are attached as **Exhibit B**. RM has informed the Trustee that their vehicle specialists believe that only the engines possibly have value, depending upon the severity of the damage. Second, the vehicles cannot be marketed at auction, online, or in any other manner because RM Auctions does not have possession of the titles, and does not know if transferable titles exist. Neither RM nor the Trustee is in possession of title certificates for the vehicles, and the Trustee cannot confirm that such titles exist. RM Auctions has received offers to purchase the vehicles under a bill of sale arrangement, and the Trustee is weighing the options for moving forward.