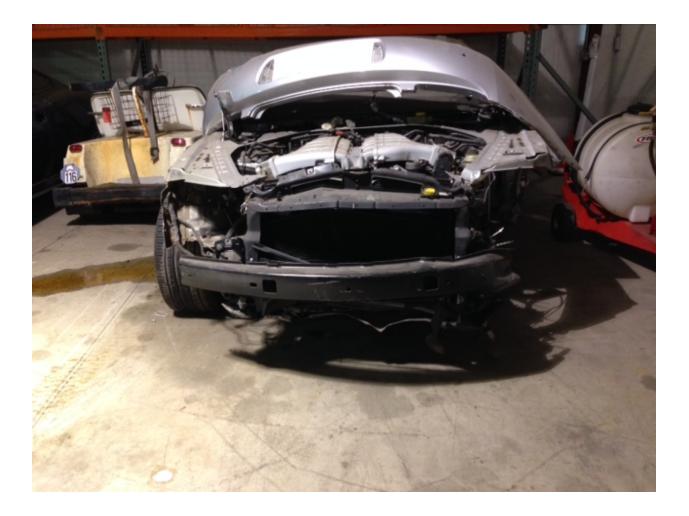

## **RM Auctions**

This Court requested additional information regarding the Trustee's request for authority to sell two wrecked vehicles via RM Auctions. There are two impediments to the sale of these vehicles. First, the vehicles in question were totaled. Tim Durham dropped off the vehicles in their current condition to be stored and possibly stripped for parts. Photographs of the vehicles are attached as **Exhibit B**. RM has informed the Trustee that their vehicle specialists believe that only the engines possibly have value, depending upon the severity of the damage. Second, the vehicles cannot be marketed at auction, online, or in any other manner because RM Auctions does not have possession of the titles, and does not know if transferable titles exist. Neither RM nor the Trustee is in possession of title certificates for the vehicles, and the Trustee cannot confirm that such titles exist. RM Auctions has received offers to purchase the vehicles under a bill of sale arrangement, and the Trustee is weighing the options for moving forward.