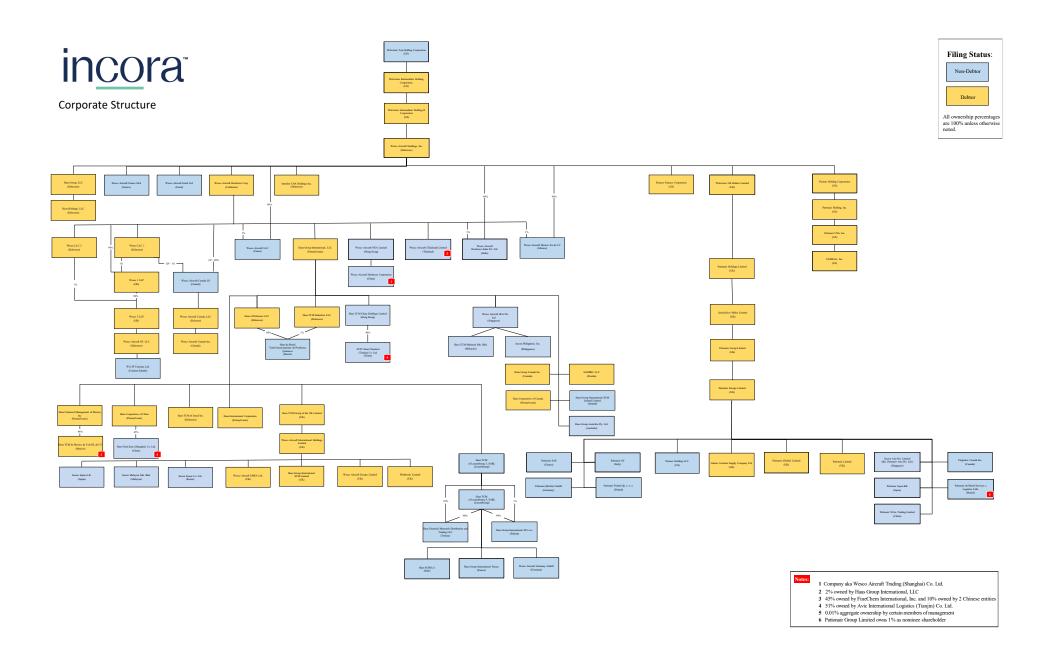

----------------------|

## CORPORATE OWNERSHIP STATEMENT

Pursuant to Rules 1007(a)(1) and 7007.1 of the Federal Rules of Bankruptcy Procedure (the "*Bankruptcy Rules*"), attached hereto as **Exhibit A** is an organizational chart reflecting all of the ownership interests in Haas Group International, LLC and its debtor affiliates (each, a "*Debtor*" and collectively, the "*Debtors*"). The Debtors respectfully represent as follows:

- 1. Haas Group International, LLC is a wholly owned direct subsidiary of affiliated debtor Wesco Aircraft Hardware Corp.
- 2. Wolverine Top Holding Corporation is the ultimate parent company of each of the Debtors, and directly or indirectly owns a 100% equity interest in each of the Debtors.

# EXHIBIT A TO CORPORATE OWNERSHIP STATEMENT ORGANIZATIONAL CHART



| Debtor name: Wesco Aircraft Holdings, Inc.                         |                       |
|--------------------------------------------------------------------|-----------------------|
| United States Bankruptcy Court for the: Southern District of Texas |                       |
| Case number (If known):                                            | ☐ Check if this is an |
|                                                                    | <br>amended filing    |

## Official Form 204

## Chapter 11 or Chapter 9 Cases: Consolidated List of Creditors Who Have the 30 Largest Unsecured Claims and Are Not Insiders

A list of creditors holding the 30 largest unsecured claims must be filed in a Chapter 11 or Chapter 9 case. Include claims which the debtor disputes. Do not include claims