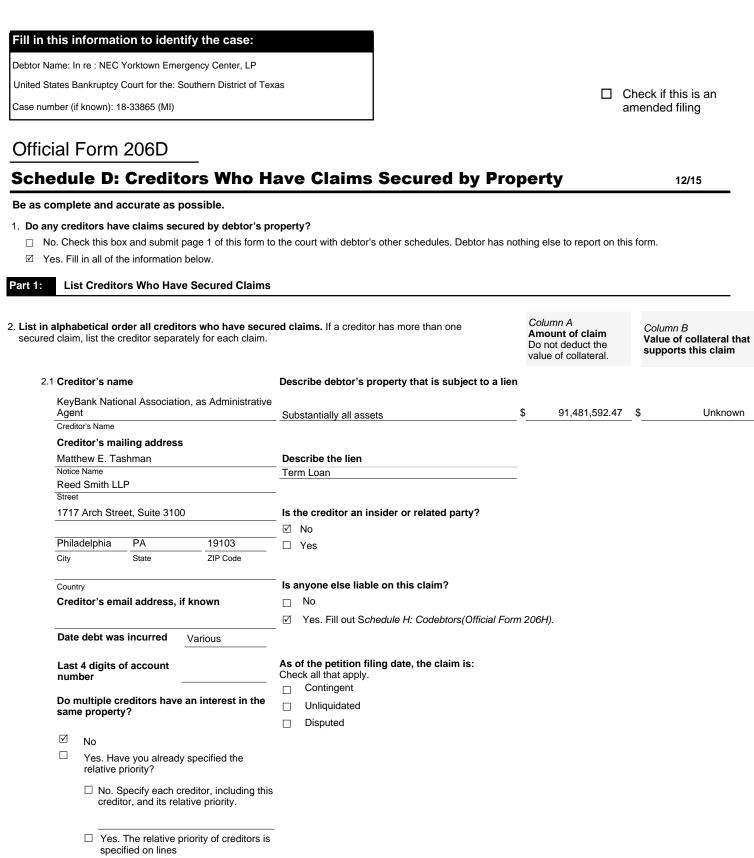

12. <u>Schedule D—Creditors Holding Secured Claims.</u> The Debtors have included claims asserted by lessors who have filed UCC-1 financing statements on

Schedule D. The inclusion of such claims on Schedule D is not an admission of the validity of the claim or the secured status asserted for such claim. Except as specifically stated herein, real property lessors, utility companies and other parties which may hold security deposits have not been listed on Schedule D. The Debtors have not included on Schedule D all parties that may believe their claims are secured through setoff rights, deposits posted by, or on behalf of, the Debtors, or inchoate statutory lien rights. While reasonable efforts have been made, determination of the date upon which each claim in Schedule D was incurred or arose would be unduly and cost prohibitive, and therefore, the Debtors may not list a date for each claim listed on Schedule D.