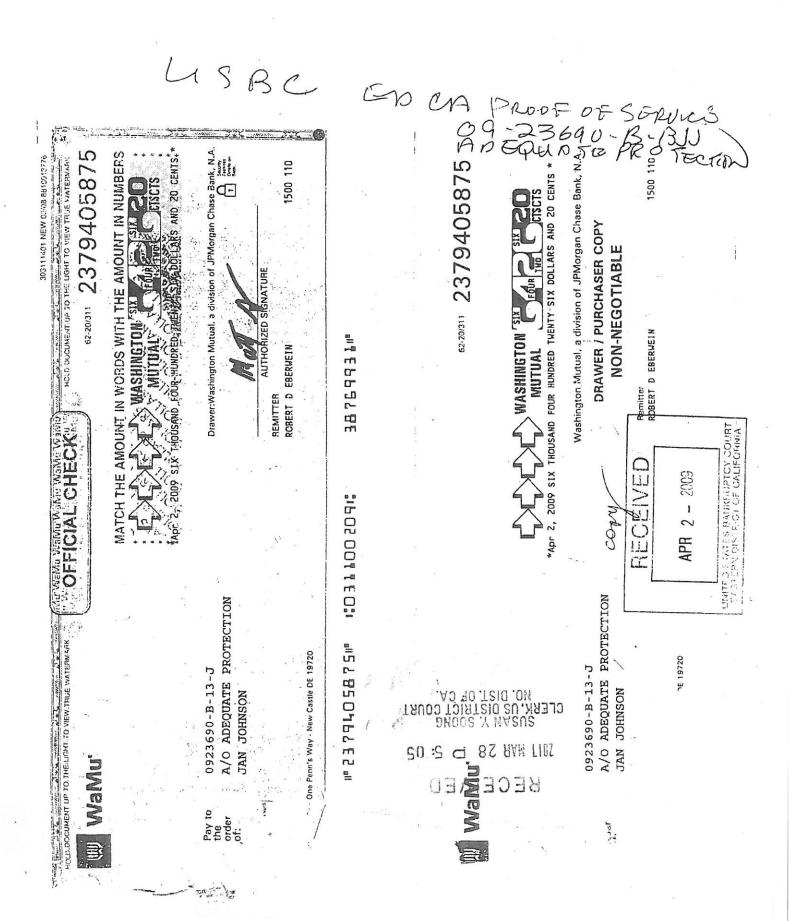

- 12-12020-mg Doc 10391-3 Filed 05/17/17 Entered 05/17/17 09:30:04 Exh.A Pg
  16 of 42
  12-01901-shl Doc 1 Filed 10/04/12 Entered 10/04/12 11:32:12 Main Document
  Pg 15 of 41
  - 65. On March 9, 2009, Defendant Goyens filed the Chapter 13 case styled <u>In re 3109 King Street Property Mgmt / Promulgatoress 394717 and Chaledeeannka Deborah Ann Williams Eberwein Goyens-Bell</u>, Case No. 09-23690-B-13-J, in the United States Bankruptcy Court for the Eastern District of California. An order entered on September 25, 1999 held that the case was automatically dismissed as of April 18, 2009 pursuant to 11 U.S.C. § 521(i).
  - 66. In the foregoing Case No. 09-23690-B-13-J, Defendant Goyens filed 111 proofs of claim on behalf of purported creditors in the case.
  - 67. On March 9, 2009, Defendant Goyens filed the Chapter 13 case styled <u>In re OSO Cold</u>