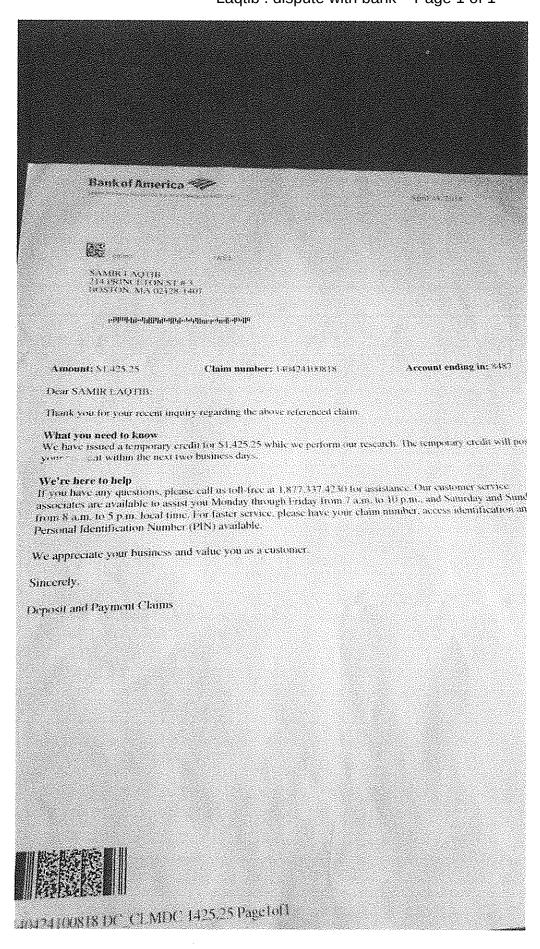

- 2. Claim no. 121707-000, Samir Laqtib; Participant disputes the User Account activity attributed to him by the Trustee. Participant maintains he is a net loser in the amount of \$9,975.00. Participant previously submitted an Affidavit. Participant now submits confirmation of a 2014 dispute filed with bank of America regarding \$1,425.25 payment made to Telexfree. Participant states he never received a permanent credit from his bank for this charge. Because facts are disputed, the Participant requests a brief period for discovery and then assignment of this matter for trial.
- 3. Claim no. Claim #131730-000 & 131722-000, Joseph Zagarella; Participant filed duplicate claim. Participant submits affidavit in support of his claim. Because facts are disputed, the Participant requests a brief period for discovery and then assignment of this matter for trial.
- 4. Claim #131600-000, Merilio Rojas; Participant submits affidavit in support of his claim. Because facts are disputed, the Participant requests a brief period for discovery and then assignment of this matter for trial.
- 5. Claim #121700-000, Joseph Nasr Participant submits affidavit and additional documents previously submitted in support of his claim. Because facts are disputed, the Participant requests a brief period for discovery and then assignment of this matter for trial.