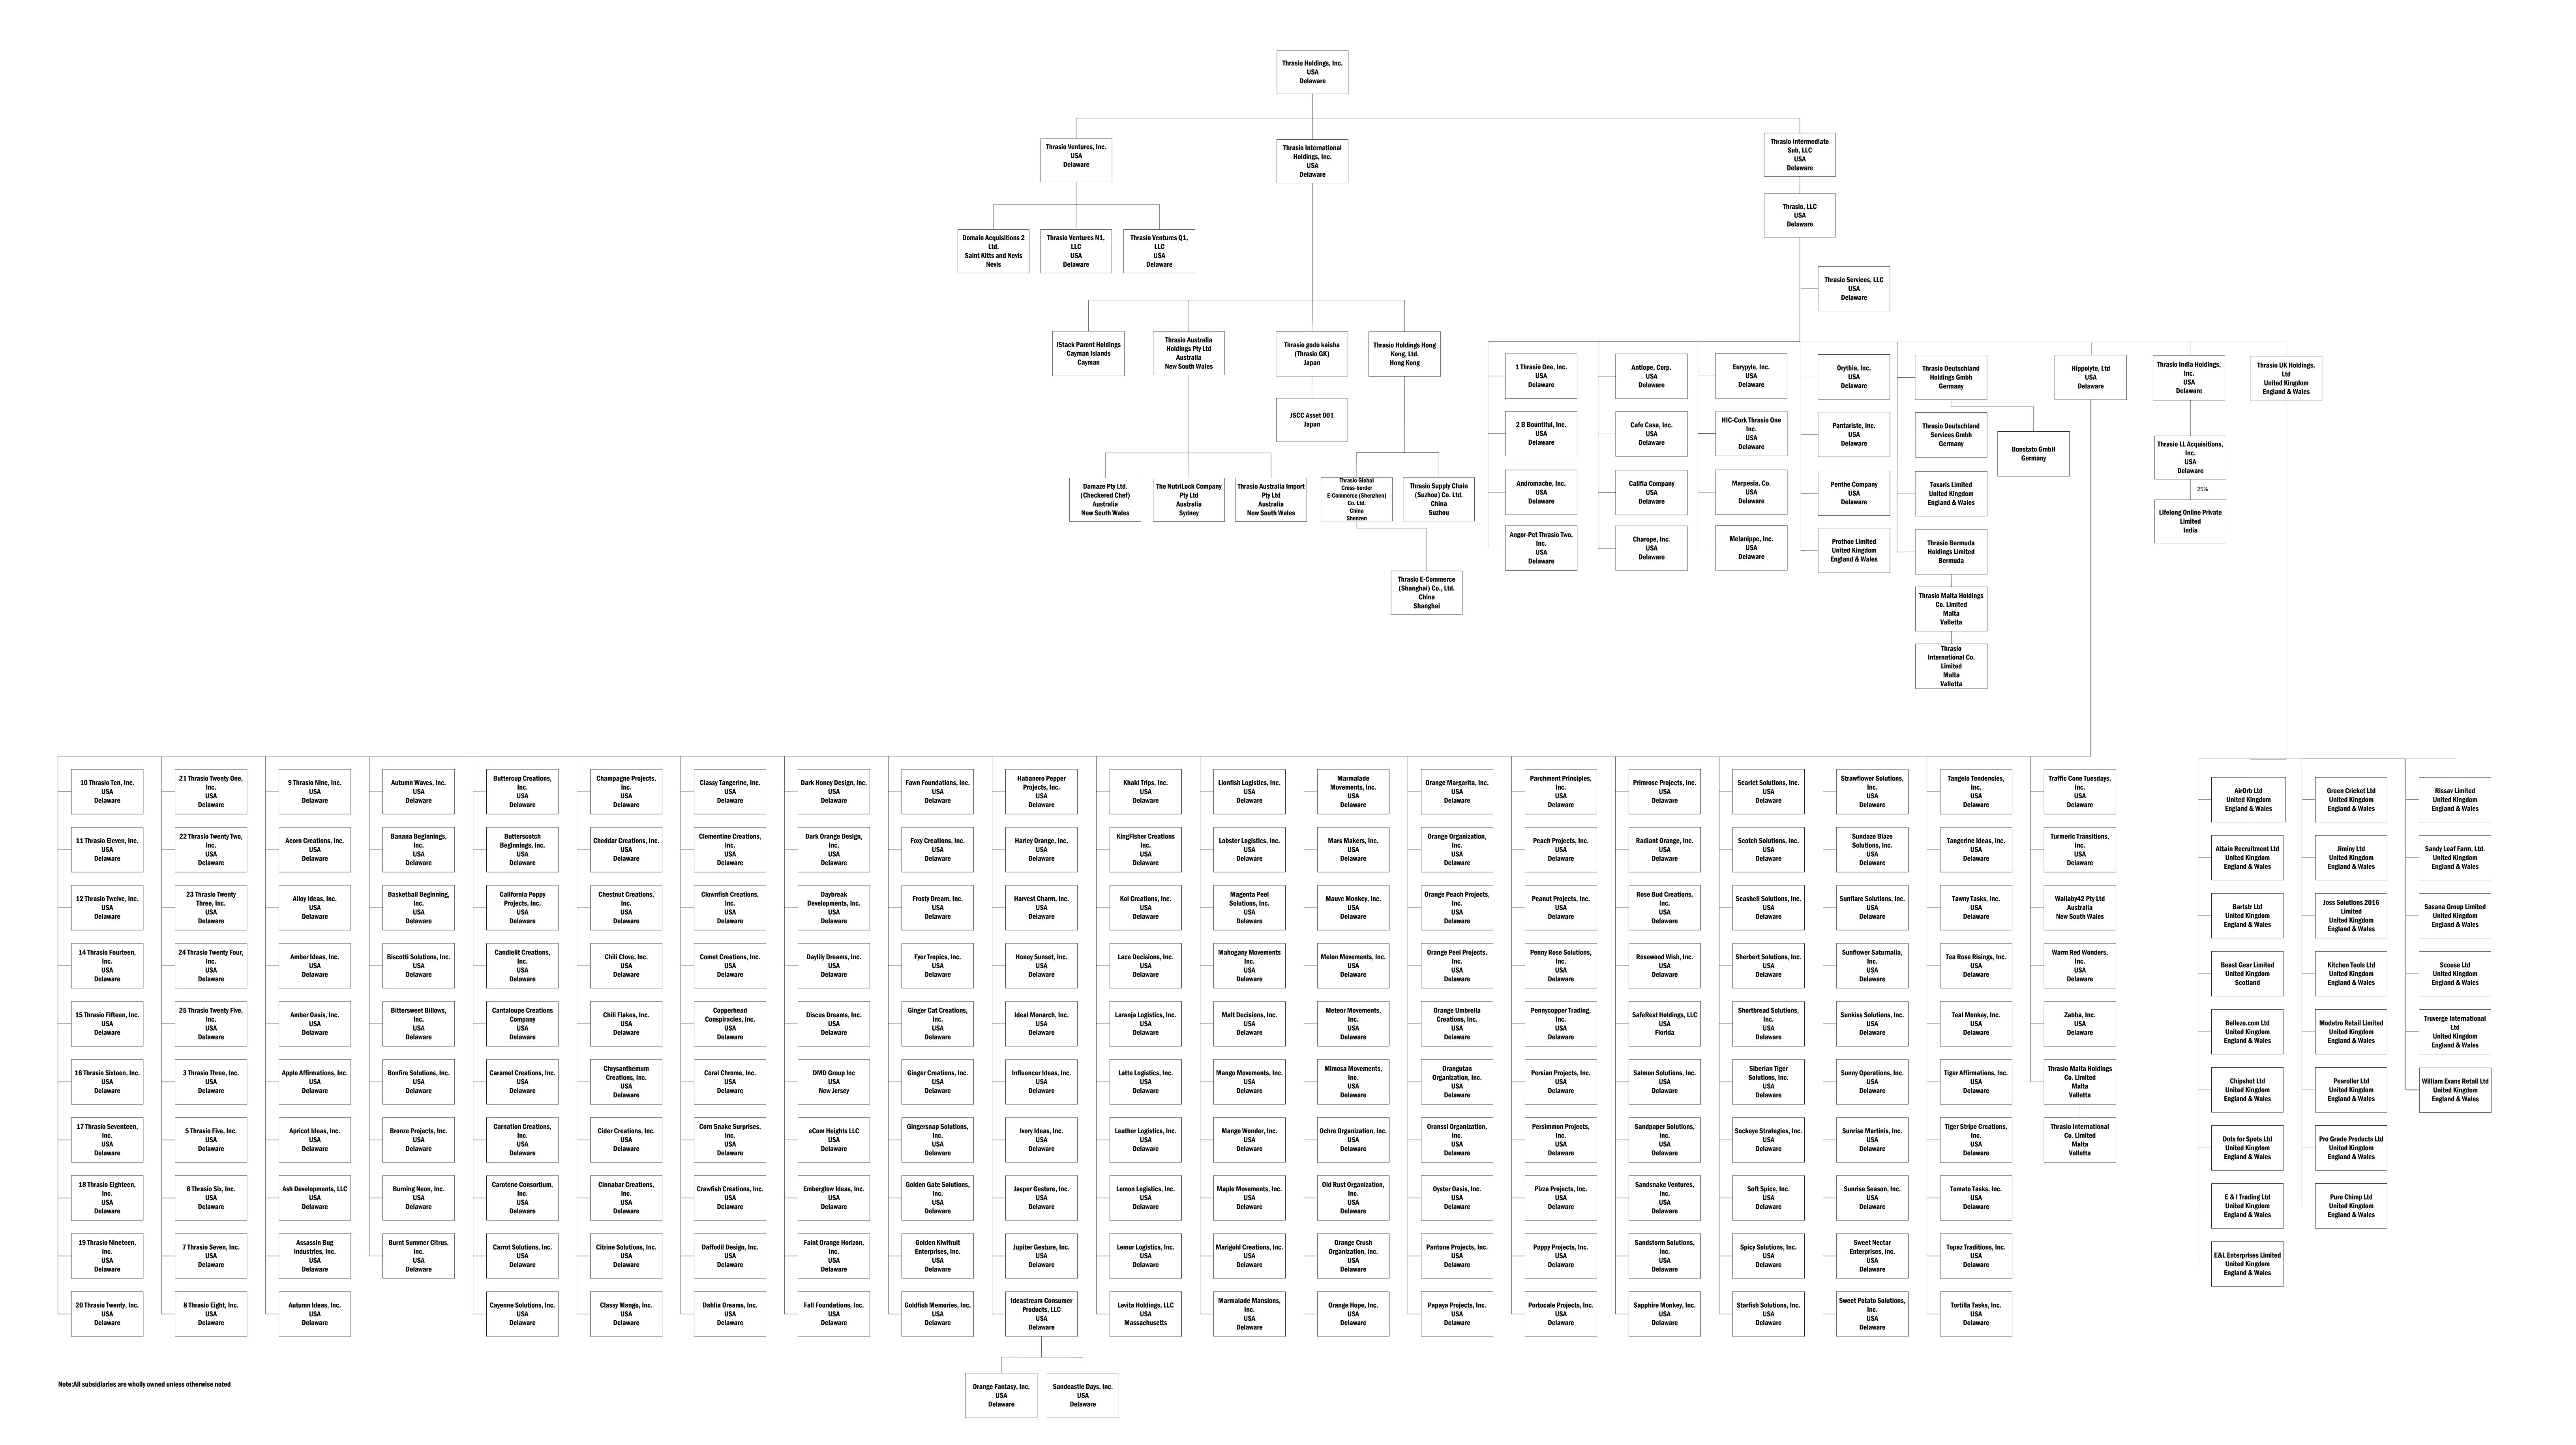

### 12. Total of Part 3.

Current value on lines 11a + 11b = line 12. Copy the total to line 82.

\$1,088,515

| Antiope, Corp. Case 24 11998 CMC Doc 6 Filed 04/01                                                     | /24 Entored 04/01/24 21:                | Case Number: 24-1199                |
|--------------------------------------------------------------------------------------------------------|-----------------------------------------|-------------------------------------|
| Schedule A/B: Assets - Real and Personal P                                                             | r <b>ភិទ្រ៩ឝ្</b> ប៊ូ of 27             | 200                                 |
| Part 4: Investments                                                                                    |                                         |                                     |
|                                                                                                        |                                         |                                     |
| 13. Does the debtor own any investments?                                                               |                                         |                                     |
| <ul><li>□ No. Go to Part 5.</li><li>☑ Yes. Fill in the information below.</li></ul>                    |                                         |                                     |
| General Description                                                                                    | Valuation method used for current value | Current value of debtor's interest  |
| 14. Mutual funds or publicly traded stocks not included in Part 1 Name of fund or stock:               |                                         |                                     |
| 15. Non-publicly traded stock and interests in incorporated and unin or joint venture  Name of entity: | corporated businesses, including ar     | ny interest in an LLC, partnership, |
| 15.1 SEE ATTACHED EXHIBIT SCHEDULE A/B PART 4 QUESTION 15 $-$ ORGANIZATIONAL CHART $^{\rm 1}$          | N/A                                     | UNDETERMINED                        |
| 16. Government bonds, corporate bonds, and other negotiable and r<br>Describe:                         | non-negotiable instruments not inclu    | ded in Part 1                       |
| 17. <b>Total of Part 4.</b> Add lines 14 through 16. Copy the total to line 83.                        |                                         | UNDETERMINED                        |
|                                                                                                        |                                         |                                     |

Antiope, Corp.

Case 24 11998 CMC Doc 6 Filed 04/01/24 Entered 04/01/24 21:18:48 Doc Main

Case Number: 24-11998

Schedule A/B: Assets - Real and Personal Property of 27

Part 4:

Investments

Footnotes - Schedule AB Part 4

1. All subsidiaries are wholly owned unless otherwise noted

# EXHIBIT - Schedule A/B Part 4 Question 15 - Thrasio Org Chart

Antiope, Corp. Case 24 11999 CMC Doc 6 Filed 04/01/24 Entered 04/01/24 21:19:49 Doc Main