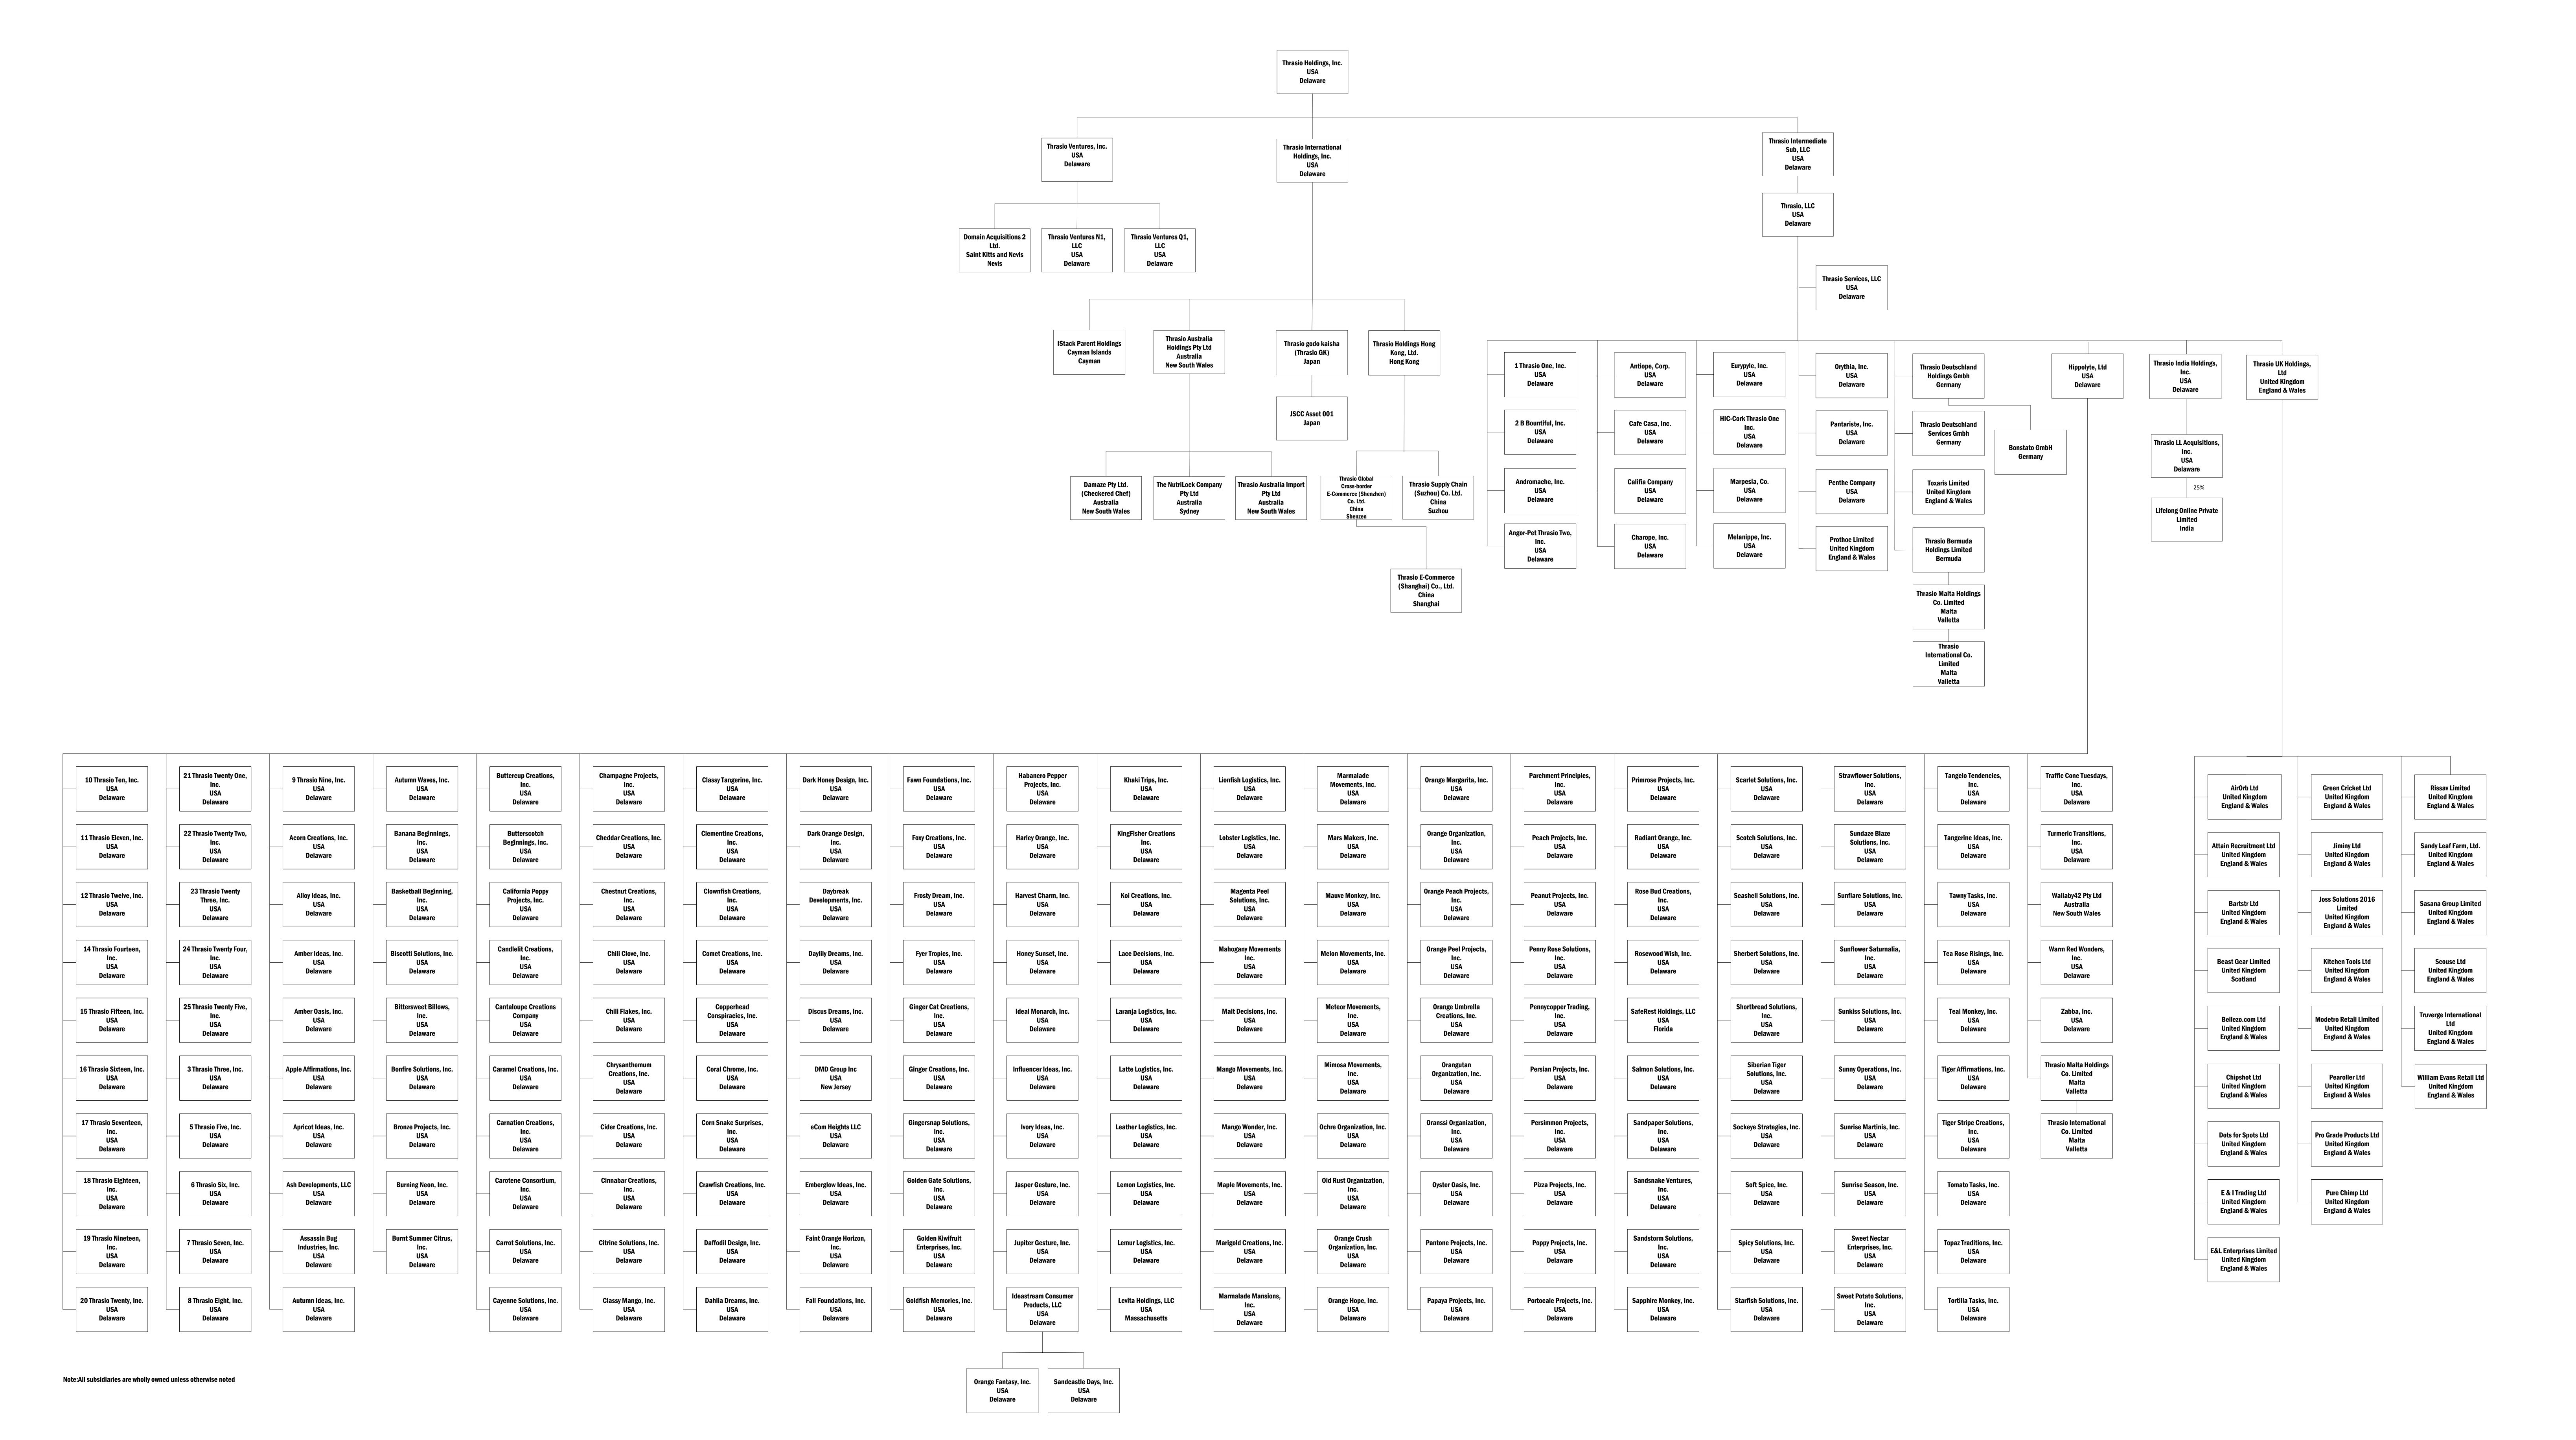

#### 12. Total of Part 3.

Current value on lines 11a + 11b = line 12. Copy the total to line 82.

| irOrb Ltd C250 24 11029 CMC D05 6 Filed 04/01/                                                                                                                                                                                                                                                                                                                                                                                                                                                                                                                                                                                                                                                                                                                                                                                                                                                                                                                                                                                                                                                                                                                                                                                                                                                                                                                                                                                                                                                                                                                                                                                                                                                                                                                                                                                                                                                                                                                                                                                                                                                                                 | 24 Entered 04/01/24 20:5                | Case Number: 24-11938              |  |  |  |  |
|--------------------------------------------------------------------------------------------------------------------------------------------------------------------------------------------------------------------------------------------------------------------------------------------------------------------------------------------------------------------------------------------------------------------------------------------------------------------------------------------------------------------------------------------------------------------------------------------------------------------------------------------------------------------------------------------------------------------------------------------------------------------------------------------------------------------------------------------------------------------------------------------------------------------------------------------------------------------------------------------------------------------------------------------------------------------------------------------------------------------------------------------------------------------------------------------------------------------------------------------------------------------------------------------------------------------------------------------------------------------------------------------------------------------------------------------------------------------------------------------------------------------------------------------------------------------------------------------------------------------------------------------------------------------------------------------------------------------------------------------------------------------------------------------------------------------------------------------------------------------------------------------------------------------------------------------------------------------------------------------------------------------------------------------------------------------------------------------------------------------------------|-----------------------------------------|------------------------------------|--|--|--|--|
| chedule A/B: Assets - Real and Personal Property of 25                                                                                                                                                                                                                                                                                                                                                                                                                                                                                                                                                                                                                                                                                                                                                                                                                                                                                                                                                                                                                                                                                                                                                                                                                                                                                                                                                                                                                                                                                                                                                                                                                                                                                                                                                                                                                                                                                                                                                                                                                                                                         |                                         |                                    |  |  |  |  |
| Part 4: Investments                                                                                                                                                                                                                                                                                                                                                                                                                                                                                                                                                                                                                                                                                                                                                                                                                                                                                                                                                                                                                                                                                                                                                                                                                                                                                                                                                                                                                                                                                                                                                                                                                                                                                                                                                                                                                                                                                                                                                                                                                                                                                                            |                                         |                                    |  |  |  |  |
|                                                                                                                                                                                                                                                                                                                                                                                                                                                                                                                                                                                                                                                                                                                                                                                                                                                                                                                                                                                                                                                                                                                                                                                                                                                                                                                                                                                                                                                                                                                                                                                                                                                                                                                                                                                                                                                                                                                                                                                                                                                                                                                                |                                         |                                    |  |  |  |  |
| 13. Does the debtor own any investments?                                                                                                                                                                                                                                                                                                                                                                                                                                                                                                                                                                                                                                                                                                                                                                                                                                                                                                                                                                                                                                                                                                                                                                                                                                                                                                                                                                                                                                                                                                                                                                                                                                                                                                                                                                                                                                                                                                                                                                                                                                                                                       |                                         |                                    |  |  |  |  |
| <ul><li>□ No. Go to Part 5.</li><li>✓ Yes. Fill in the information below.</li></ul>                                                                                                                                                                                                                                                                                                                                                                                                                                                                                                                                                                                                                                                                                                                                                                                                                                                                                                                                                                                                                                                                                                                                                                                                                                                                                                                                                                                                                                                                                                                                                                                                                                                                                                                                                                                                                                                                                                                                                                                                                                            |                                         |                                    |  |  |  |  |
| General Description                                                                                                                                                                                                                                                                                                                                                                                                                                                                                                                                                                                                                                                                                                                                                                                                                                                                                                                                                                                                                                                                                                                                                                                                                                                                                                                                                                                                                                                                                                                                                                                                                                                                                                                                                                                                                                                                                                                                                                                                                                                                                                            | Valuation method used for current value | Current value of debtor's interest |  |  |  |  |
| 14. Mutual funds or publicly traded stocks not included in Part 1 Name of fund or stock:                                                                                                                                                                                                                                                                                                                                                                                                                                                                                                                                                                                                                                                                                                                                                                                                                                                                                                                                                                                                                                                                                                                                                                                                                                                                                                                                                                                                                                                                                                                                                                                                                                                                                                                                                                                                                                                                                                                                                                                                                                       |                                         |                                    |  |  |  |  |
| 15. Non-publicly traded stock and interests in incorporated and unincorporated and uninco | orporated businesses, including an      | y interest in an LLC, partnership, |  |  |  |  |
| 15.1 SEE ATTACHED EXHIBIT SCHEDULE A/B PART 4 QUESTION 15 $-$ ORGANIZATIONAL CHART $^{\rm 1}$                                                                                                                                                                                                                                                                                                                                                                                                                                                                                                                                                                                                                                                                                                                                                                                                                                                                                                                                                                                                                                                                                                                                                                                                                                                                                                                                                                                                                                                                                                                                                                                                                                                                                                                                                                                                                                                                                                                                                                                                                                  | N/A                                     | UNDETERMINED                       |  |  |  |  |
| 16. Government bonds, corporate bonds, and other negotiable and no Describe:                                                                                                                                                                                                                                                                                                                                                                                                                                                                                                                                                                                                                                                                                                                                                                                                                                                                                                                                                                                                                                                                                                                                                                                                                                                                                                                                                                                                                                                                                                                                                                                                                                                                                                                                                                                                                                                                                                                                                                                                                                                   | n-negotiable instruments not includ     | ded in Part 1                      |  |  |  |  |

UNDETERMINED

17. Total of Part 4.

Add lines 14 through 16. Copy the total to line 83.

AirOrb Ltd Case 24 11039 CMC Doc 6 Filed 04/01/24 Entered 04/01/24 20:53:39 Doc Main

Schedule A/B: Assets - Real and Personal Property of 25

Part 4:

Investments

Footnotes - Schedule AB Part 4

1. All subsidiaries are wholly owned unless otherwise noted

Case 24-11938-CMG Doc 6 Filed 04/01/24 Entered 04/01/24 20:53:38 Desc Main Document Page 7 of 25

# EXHIBIT - Schedule A/B Part 4 Question 15 - Thrasio Org Chart

AirOrb Ltd Case 24 11938 CMC Dec 6 Filed 94/91/24 Entered 94/91/24 20:53:38

Case Number: 24-11938

Schedule A/B: Assets - Real and Personal Property of 25