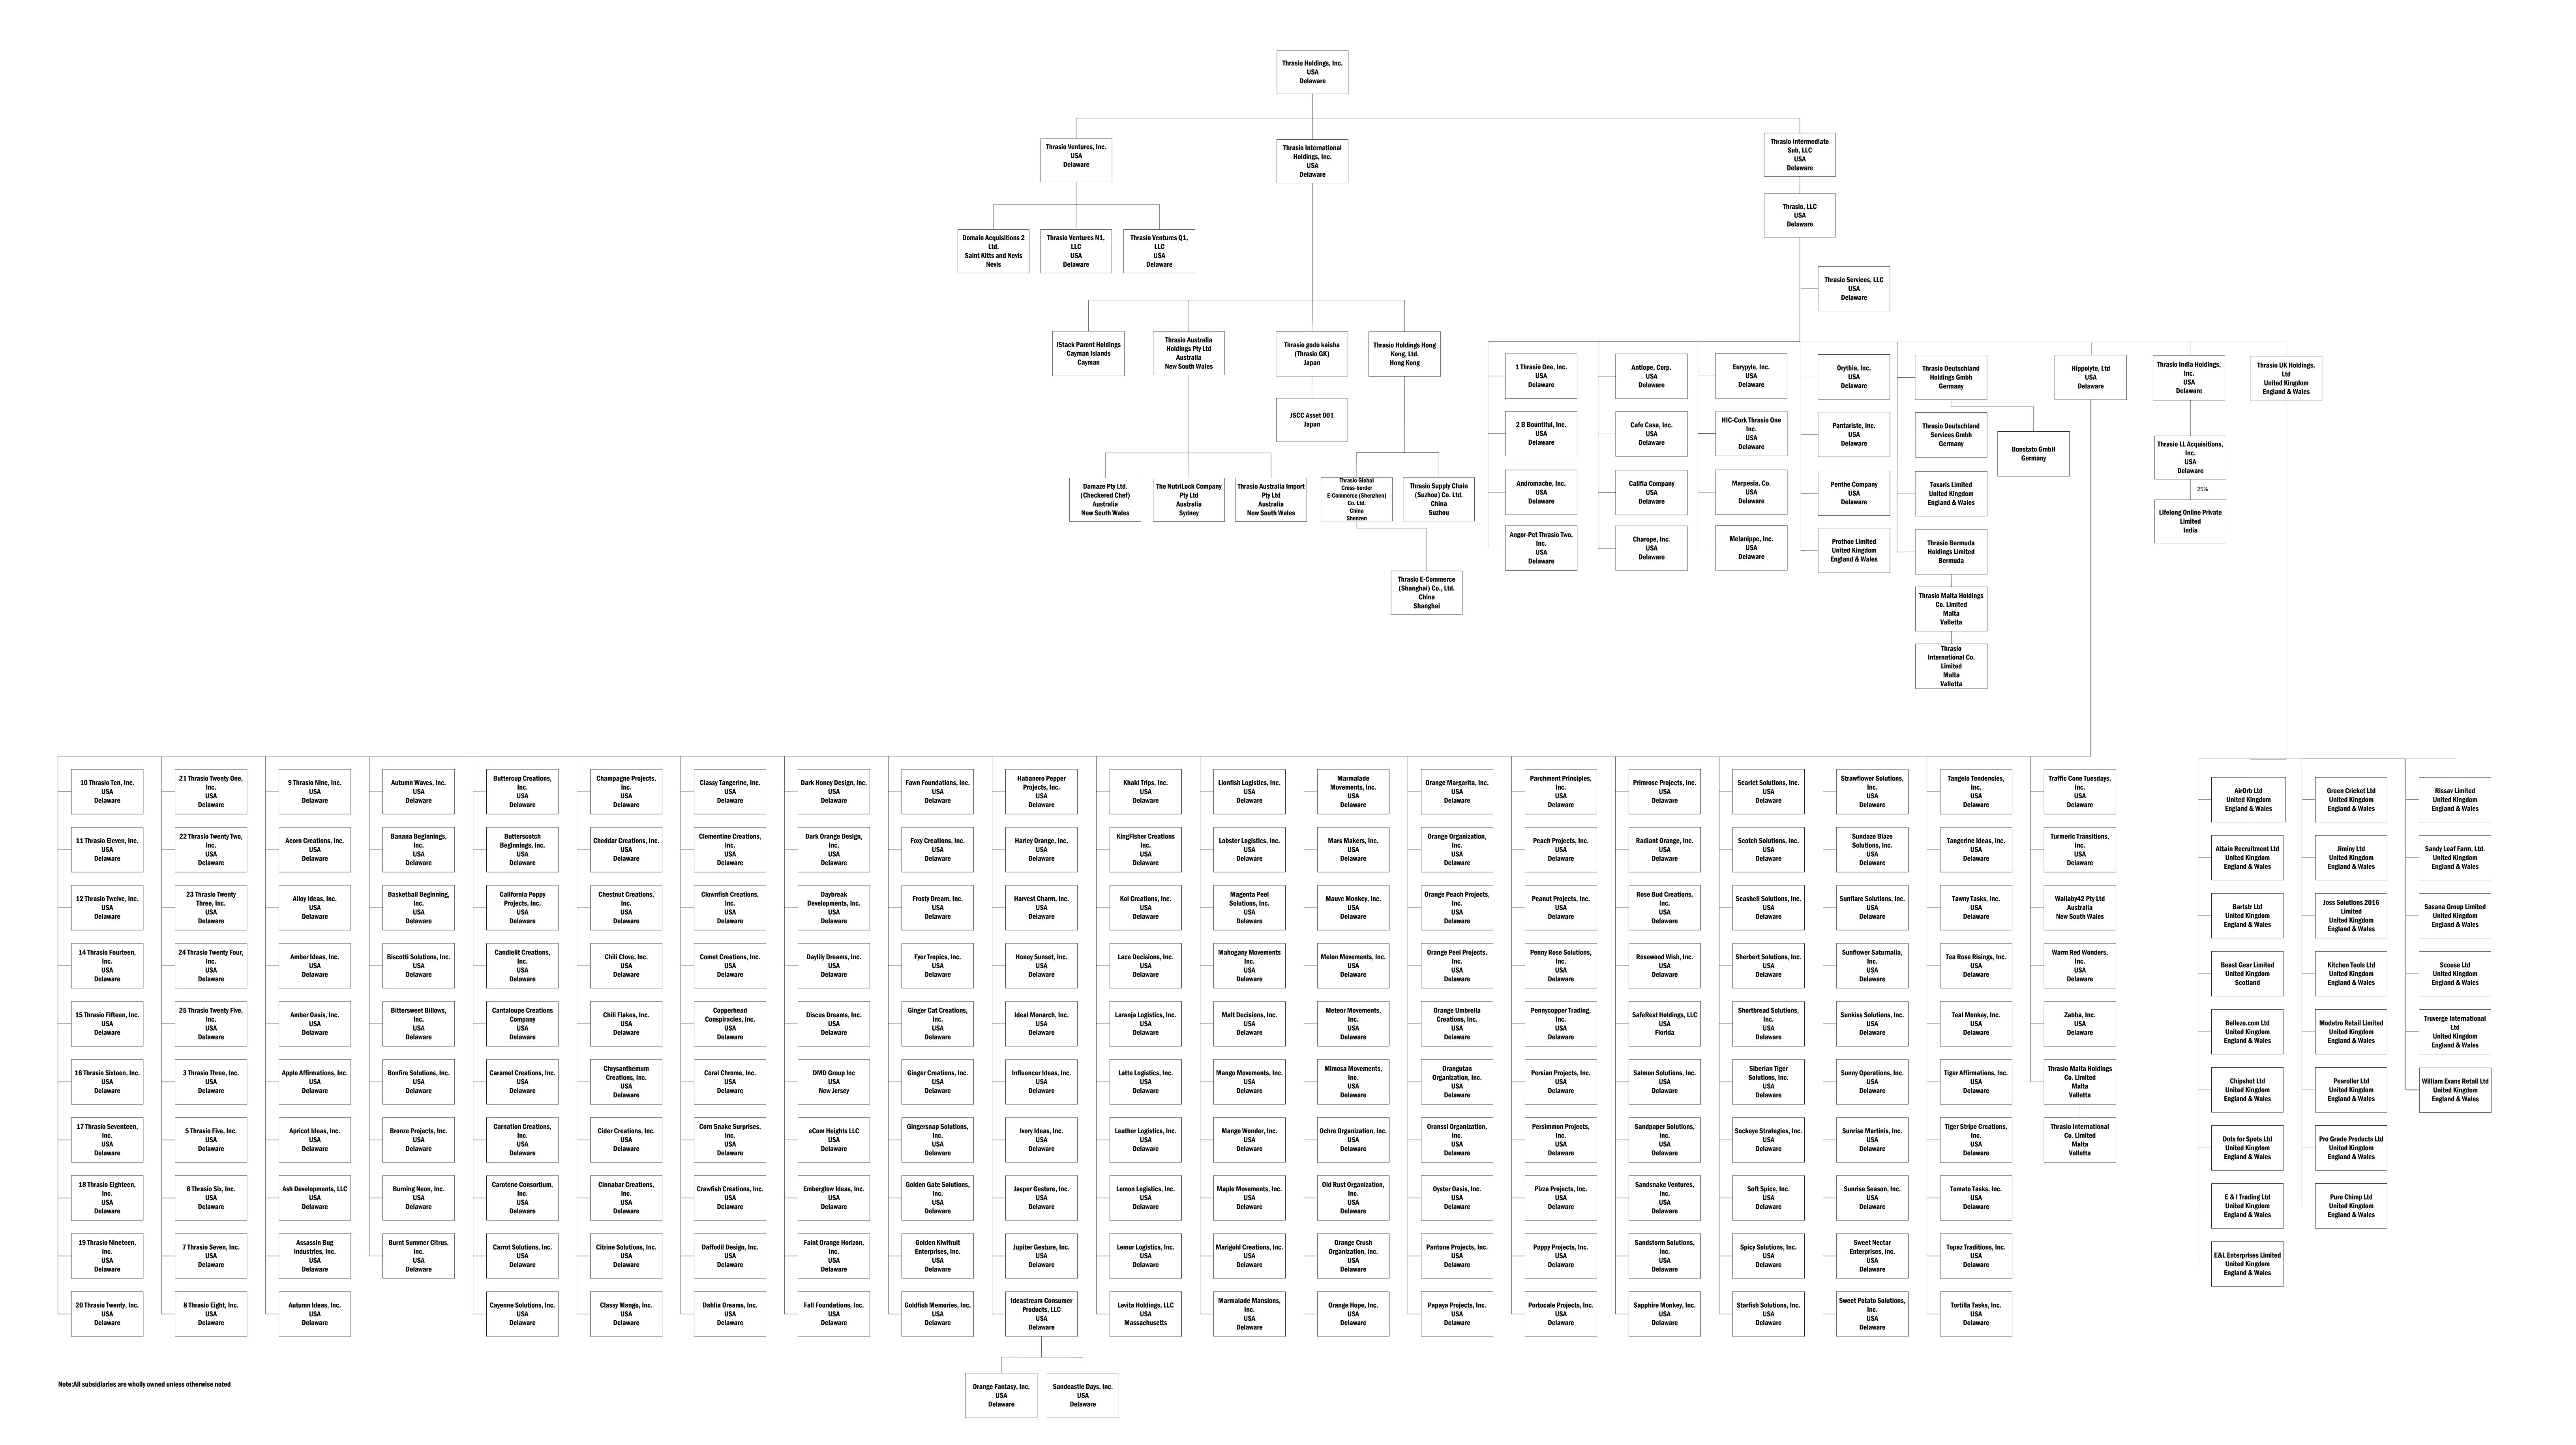

## 12. Total of Part 3.

Current value on lines 11a + 11b = line 12. Copy the total to line 82.

\$11,057

| 2 B B | ountiful, Inc.  Caso 24 11959 CMC Doc 6 Filod 04/01                                                | /24 Entered 04/01/24 20:4               | Case Number: 24-1195               |
|-------|----------------------------------------------------------------------------------------------------|-----------------------------------------|------------------------------------|
| Sch   | nedule A/B: Assets - Real and Personal P                                                           | roperty of 26                           |                                    |
| Р     | art 4: Investments                                                                                 |                                         |                                    |
|       |                                                                                                    |                                         |                                    |
| 13.   | Does the debtor own any investments?                                                               |                                         |                                    |
|       | <ul><li>□ No. Go to Part 5.</li><li>✓ Yes. Fill in the information below.</li></ul>                |                                         |                                    |
| G     | General Description                                                                                | Valuation method used for current value | Current value of debtor's interest |
| 14.   | Mutual funds or publicly traded stocks not included in Part 1 Name of fund or stock:               |                                         |                                    |
| 15.   | Non-publicly traded stock and interests in incorporated and unincor joint venture  Name of entity: | corporated businesses, including ar     | y interest in an LLC, partnership, |
| 15    | .1 SEE ATTACHED EXHIBIT SCHEDULE A/B PART 4 QUESTION 15 – ORGANIZATIONAL CHART $^{\rm 1}$          | N/A                                     | UNDETERMINED                       |
| 16.   | Government bonds, corporate bonds, and other negotiable and no Describe:                           | on-negotiable instruments not inclu     | ded in Part 1                      |
| 17.   | <b>Total of Part 4.</b> Add lines 14 through 16. Copy the total to line 83.                        |                                         | UNDETERMINED                       |
|       |                                                                                                    |                                         |                                    |

2 B Bountiful, Inc.

Case 24 11959 CMC Doc 6 Filed 04/01/24 Entered 04/01/24 20:45:06 Doc Main

Case Number: 24-11959

Schedule A/B: Assets - Real and Personal Property of 26

Part 4:

Investments

Footnotes - Schedule AB Part 4

1. All subsidiaries are wholly owned unless otherwise noted

# EXHIBIT - Schedule A/B Part 4 Question 15 - Thrasio Org Chart

| Schedule A/B: Assets - Real and Personal Property of 26  Part 5: Inventory, excluding agriculture assets - detail |                                                          | <del>Caso 24                                   </del> | Case Number: 24-1195 |  |  |  |  |
|-------------------------------------------------------------------------------------------------------------------|----------------------------------------------------------|-------------------------------------------------------|----------------------|--|--|--|--|
| Part 5: Inventory, excluding agriculture assets - detail                                                          | Schedule A/B: Assets - Real and Personali Property of 26 |                                                       |                      |  |  |  |  |
|                                                                                                                   | Part 5:                                                  | Inventory, excluding agriculture assets - detail      |                      |  |  |  |  |